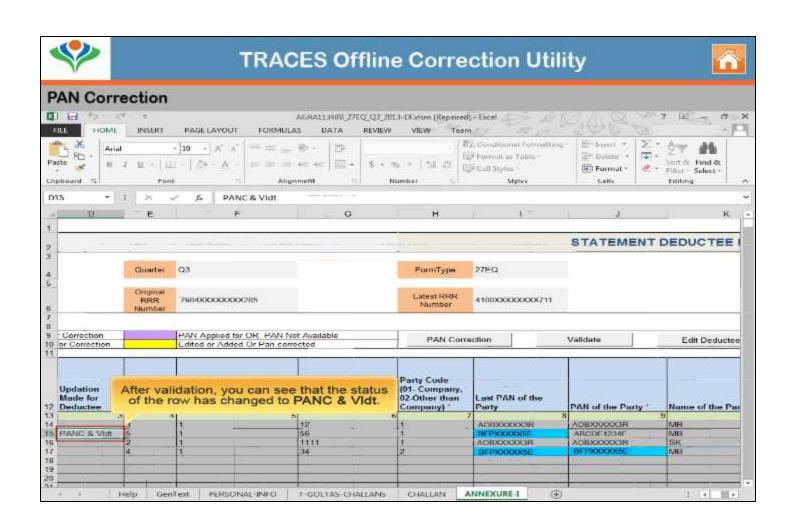

tee details can be done to close defaults like short deduction. Addition of new deductee rows to the statement.                      |
| Add/Delete Salary Details         | Salary Details can be added and deleted in Annexure-2 ( in case of 24Q).                                                                                 |
| PAN Correction                    | PAN correction in Annexure 1 and Annexure 2 (in case of 24Q) can be done.                                                                                |
| Pay for Interest or Levy Defaults | Provision to pay for interest or Levy defaults arising in the statements.                                                                                |

## **Personal Information Correction**















## PAN CORRECTION















## Pay Interest and Levy – Close the default by adding a challan











Copyright © 2012 Income Tax Department











## Closing late payment by editing existing challan



Copyright © 2012 Income Tax Department



## **TRACES Offline Correction Utility**







## **Short Deduction Closure**