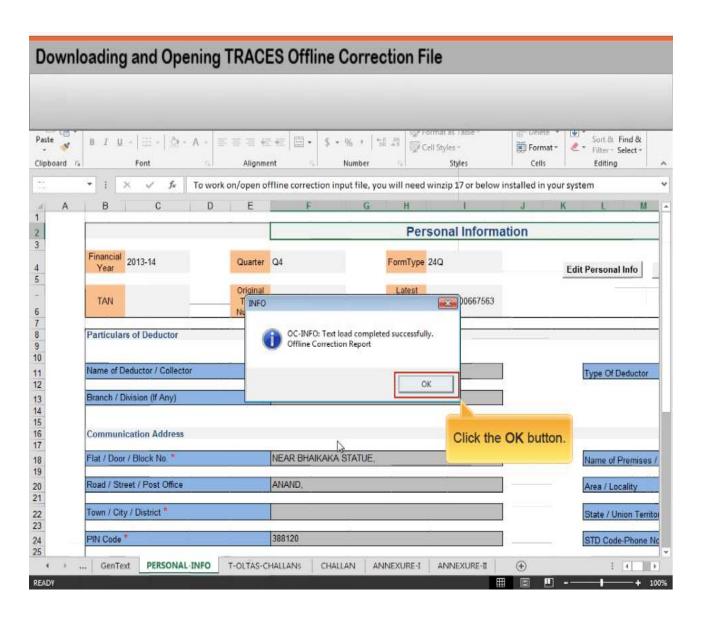

# Offline Correction E-tutorial

## **Features**























































### DOWNLOADING UTILITY















## **Download Correction File**



























#### **Downloading and Opening TRACES Offline Correction File**



















### UPLOADING OUTPUT FILE

































# Sample Corrections using Offline Correction Utility



#### **TRACES Offline Correction Utility**



#### Sample Corrections Using TRACES Offline Correction Utility

| Types of Corrections              | Description                                                                                                                                              |
|-----------------------------------|----------------------------------------------------------------------------------------------------------------------------------------------------------|
| Personal Information Correction   | Changes or modifications of the personal information details in the statement like Name, Address and Phone Number.