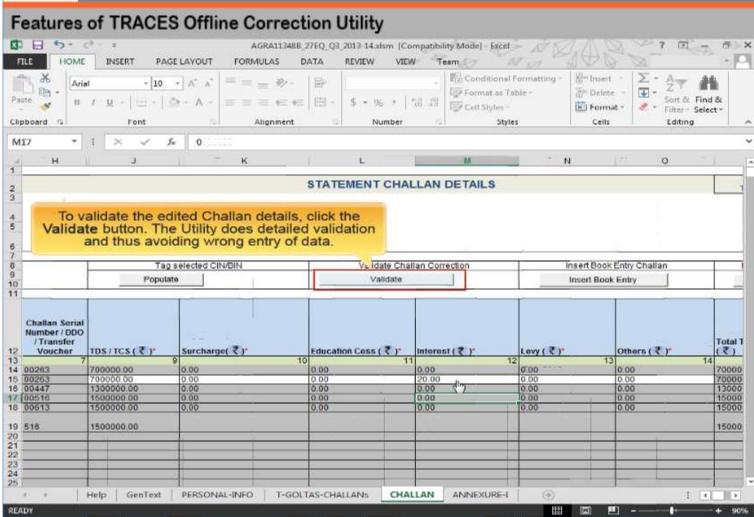

## Closing late payment by editing existing challan

Copyright © 2012 Income Tax Department