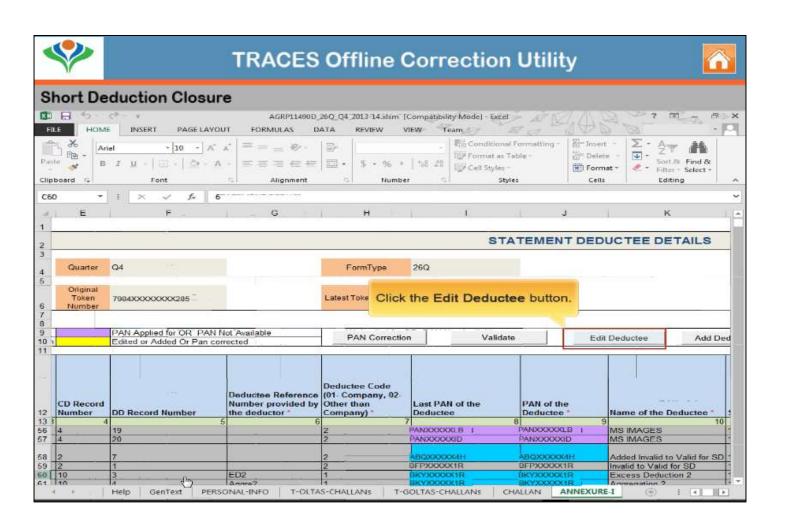

|
| PAN Correction                    | PAN correction in Annexure 1 and Annexure 2 (in case of 24Q) can be done.                                                                                |
| Pay for Interest or Levy Defaults | Provision to pay for interest or Levy defaults arising in the statements.                                                                                |

## **Personal Information Correction**















## PAN CORRECTION















## Pay Interest and Levy – Close the default by adding a challan











Copyright © 2012 Income Tax Department











## Closing late payment by editing existing challan



Copyright © 2012 Income Tax Department



## **TRACES Offline Correction Utility**







## **Short Deduction Closure**