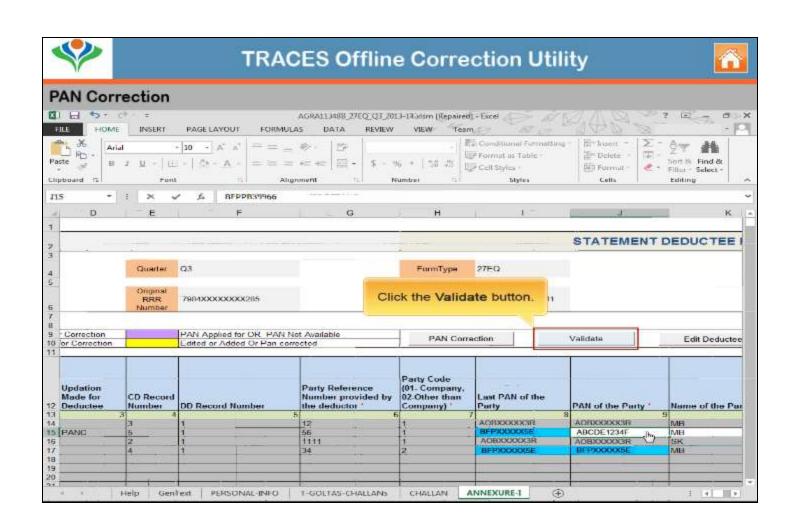

uctee details can be done to close defaults like short deduction. Addition of new deductee rows to the statement.                      |
| Add/Delete Salary Details         | Salary Details can be added and deleted in Annexure-2 ( in case of 24Q).                                                                                 |
| PAN Correction                    | PAN correction in Annexure 1 and Annexure 2 (in case of 24Q) can be done.                                                                                |
| Pay for Interest or Levy Defaults | Provision to pay for interest or Levy defaults arising in the statements.                                                                                |

## **Personal Information Correction**















## PAN CORRECTION















## Pay Interest and Levy – Close the default by adding a challan











Copyright © 2012 Income Tax Department











## Closing late payment by editing existing challan



Copyright © 2012 Income Tax Department



## **TRACES Offline Correction Utility**







## **Short Deduction Closure**