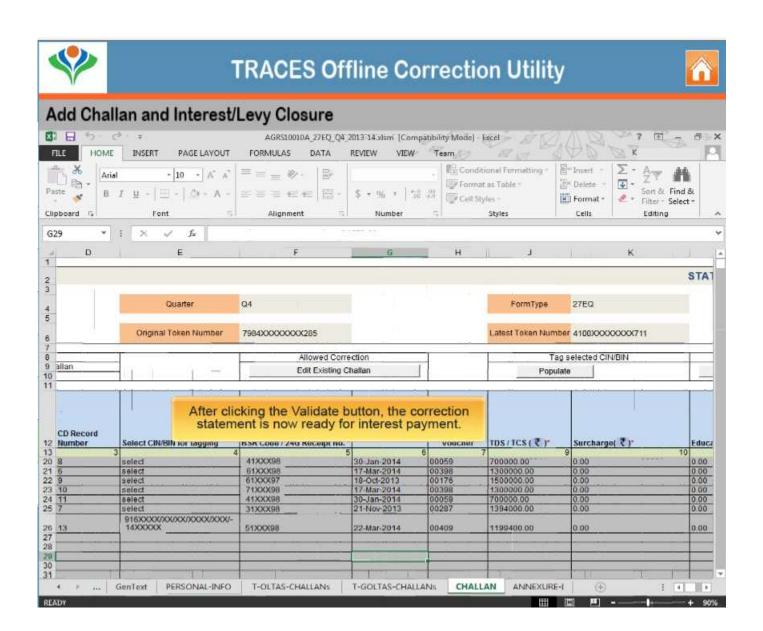

## Closing late payment by editing existing challan

Copyright © 2012 Income Tax Department