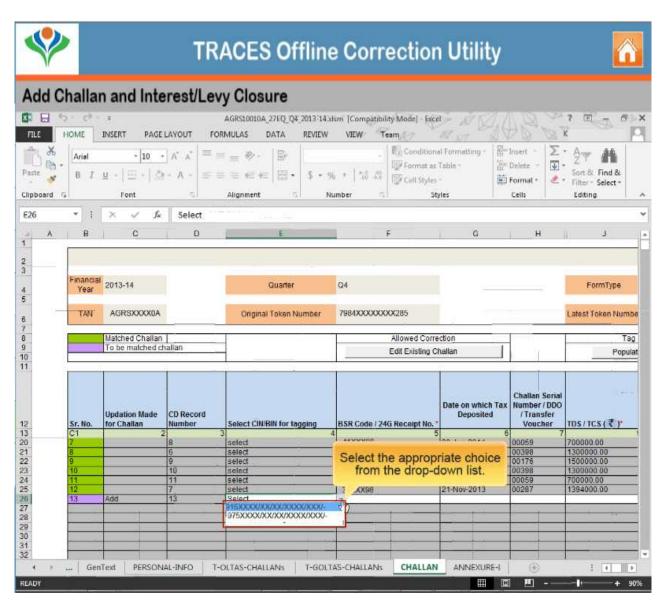

## Pay Interest and Levy – Close the default by adding a challan

Copyright © 2012 Income Tax Department