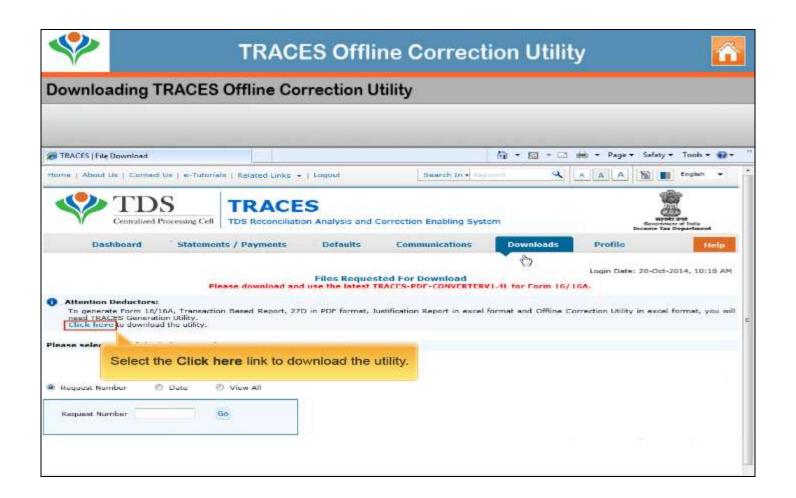

### DOWNLOADING UTILITY

#### **Downloading and Opening TRACES Offline Correction File**