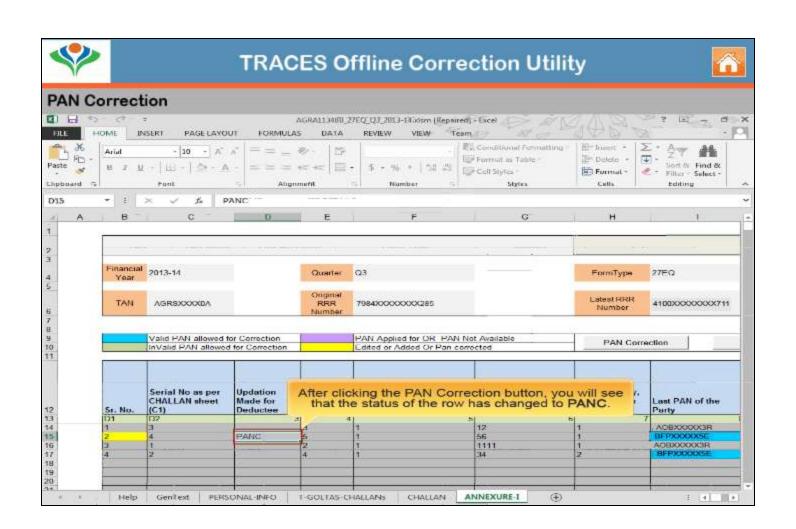

deductee details can be done to close defaults like short deduction. Addition of new deductee rows to the statement.                      |
| Add/Delete Salary Details         | Salary Details can be added and deleted in Annexure-2 ( in case of 24Q).                                                                                 |
| PAN Correction                    | PAN correction in Annexure 1 and Annexure 2 (in case of 24Q) can be done.                                                                                |
| Pay for Interest or Levy Defaults | Provision to pay for interest or Levy defaults arising in the statements.                                                                                |

## **Personal Information Correction**















## PAN CORRECTION















## Pay Interest and Levy – Close the default by adding a challan











Copyright © 2012 Income Tax Department











## Closing late payment by editing existing challan



Copyright © 2012 Income Tax Department



## **TRACES Offline Correction Utility**







## **Short Deduction Closure**