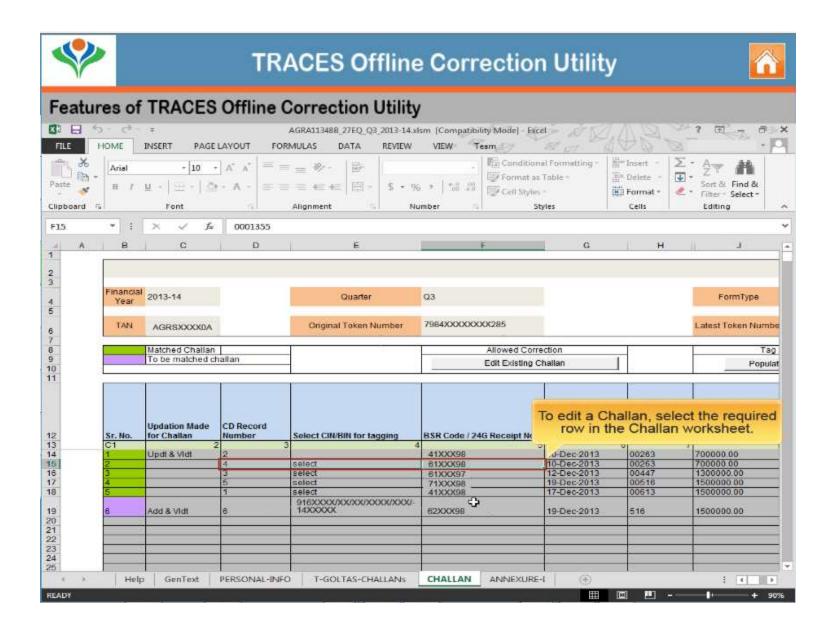

## Closing late payment by editing existing challan

Copyright © 2012 Income Tax Department