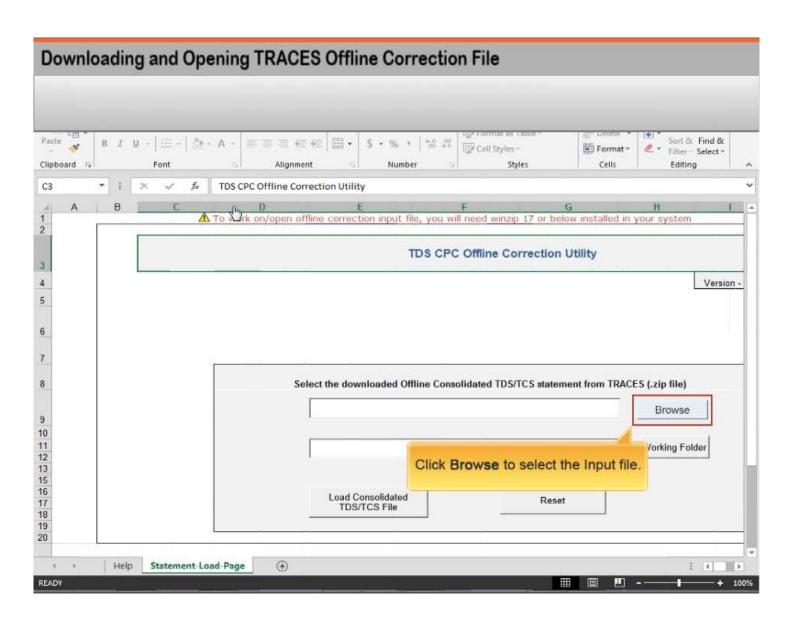

# Offline Correction E-tutorial

## **Features**























































### DOWNLOADING UTILITY















## **Download Correction File**



























#### **Downloading and Opening TRACES Offline Correction File**



















### UPLOADING OUTPUT FILE

































# Sample Corrections using Offline Correction Utility



#### **TRACES Offline Correction Utility**



#### Sample Corrections Using TRACES Offline Correction Utility

| Types of Corrections              | Description                                                                                                                                              |
|-----------------------------------|----------------------------------------------------------------------------------------------------------------------------------------------------------|
| Personal Information Correction   | Changes or modifications of the personal information details in the statement like Name, Address and Phone Number.