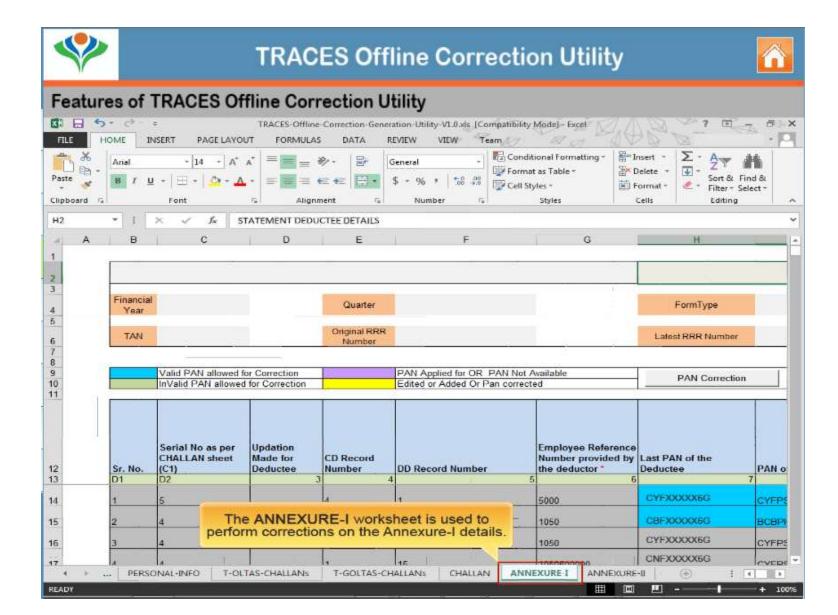

#### Sample Corrections Using TRACES Offline Correction Utility

| Types of Corrections              | Description                                                                                                                                              |
|-----------------------------------|----------------------------------------------------------------------------------------------------------------------------------------------------------|
| Personal Information Correction   | Changes or modifications of the personal information details in the statement like Name, Address and Phone Number.                                       |
| Challan Correction                | Corrections on challan and addition of new challans to statements can be done. Provision to pay for interest or Levy defaults arising in the statements. |
| Update/Add Deductee Details       | Corrections on deductee details can be done to close defaults like short deduction. Addition of new deductee rows to the statement.                      |
| Add/Delete Salary Details         | Salary Details can be added and deleted in Annexure-2 ( in case of 24Q).                                                                                 |
| PAN Correction                    | PAN correction in Annexure 1 and Annexure 2 (in case of 24Q) can be done.                                                                                |
| Pay for Interest or Levy Defaults | Provision to pay for interest or Levy defaults arising in the statements.                                                                                |

## PAN CORRECTION