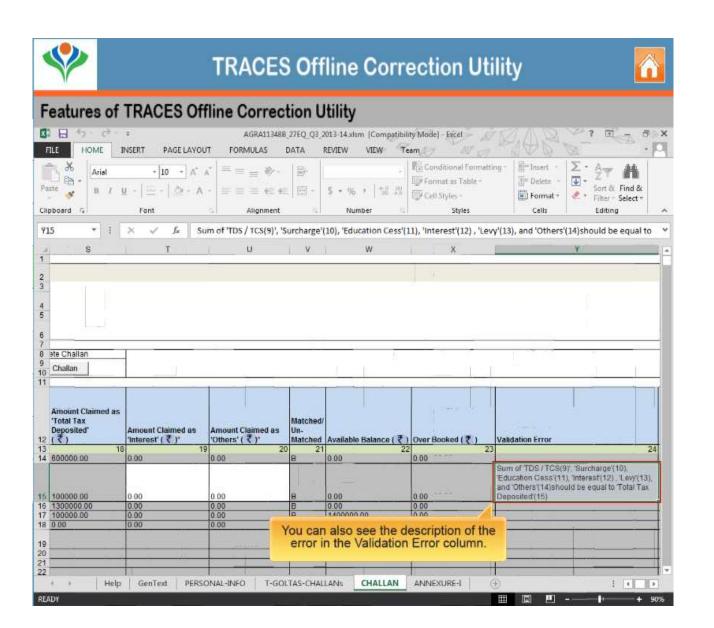

## Closing late payment by editing existing challan

Copyright © 2012 Income Tax Department