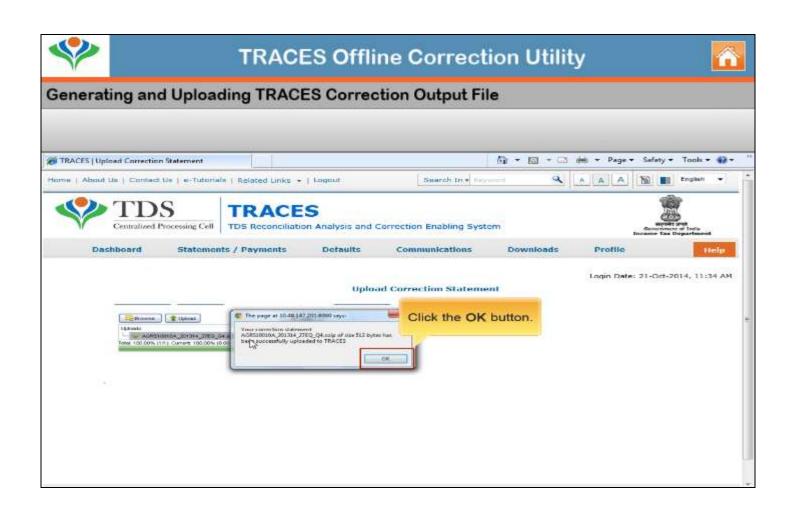

# Offline Correction E-tutorial

## **Features**























































### DOWNLOADING UTILITY















## **Download Correction File**



























#### **Downloading and Opening TRACES Offline Correction File**



















### UPLOADING OUTPUT FILE

































# Sample Corrections using Offline Correction Utility



#### **TRACES Offline Correction Utility**



#### Sample Corrections Using TRACES Offline Correction Utility

| Types of Corrections              | Description                                                                                                                                              |
|-----------------------------------|----------------------------------------------------------------------------------------------------------------------------------------------------------|
| Personal Information Correction   | Changes or modifications of the personal information details in the statement like Name, Address and Phone Number.                                       |
| Challan Correction                | Corrections