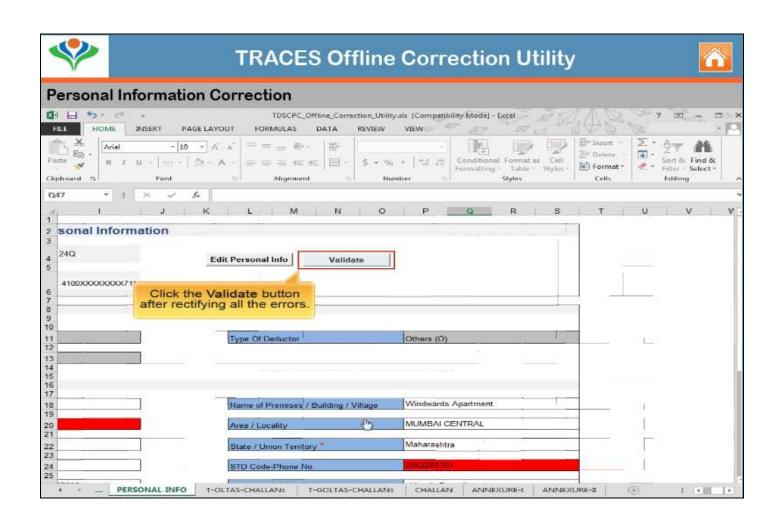

etails       | Corrections on deductee details can be done to close defaults like short deduction. Addition of new deductee rows to the statement.                      |
| Add/Delete Salary Details         | Salary Details can be added and deleted in Annexure-2 ( in case of 24Q).                                                                                 |
| PAN Correction                    | PAN correction in Annexure 1 and Annexure 2 (in case of 24Q) can be done.                                                                                |
| Pay for Interest or Levy Defaults | Provision to pay for interest or Levy defaults arising in the statements.                                                                                |

## **Personal Information Correction**















## PAN CORRECTION















## Pay Interest and Levy – Close the default by adding a challan











Copyright © 2012 Income Tax Department











## Closing late payment by editing existing challan



Copyright © 2012 Income Tax Department



## **TRACES Offline Correction Utility**







## **Short Deduction Closure**