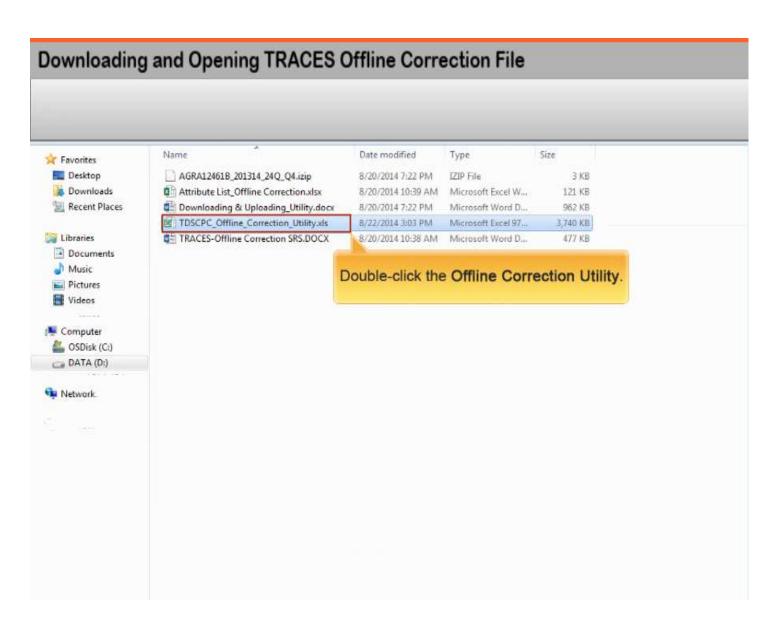

# Offline Correction E-tutorial

## **Features**























































### DOWNLOADING UTILITY















## **Download Correction File**



























#### **Downloading and Opening TRACES Offline Correction File**



















### UPLOADING OUTPUT FILE

































# Sample Corrections using Offline Correction Utility



#### **TRACES Offline Correction Utility**



#### Sample Corrections Using TRACES Offline Correction Utility

| Types of Corrections              | Description                                                                                                                                              |
|-----------------------------------|----------------------------------------------------------------------------------------------------------------------------------------------------------|
| Personal Information Correction   | Changes or modifications of the personal information details in the statement like Name, Address and Phone Number.