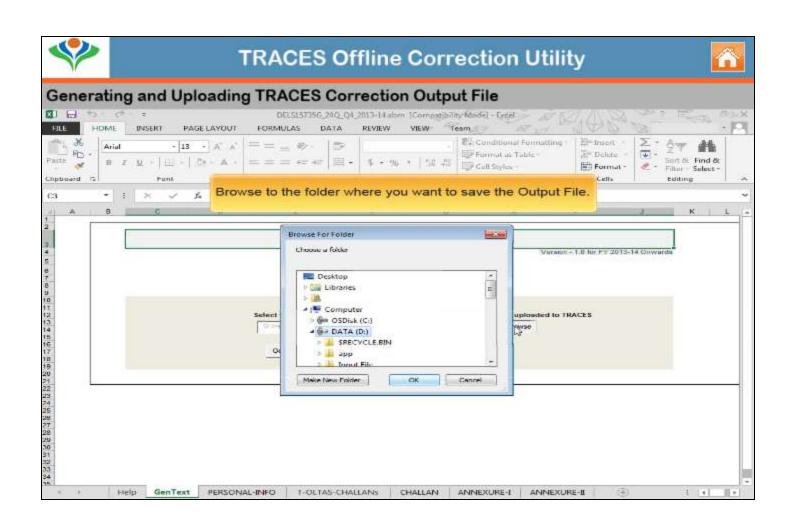

# Offline Correction E-tutorial

## **Features**























































### DOWNLOADING UTILITY















## **Download Correction File**



























#### **Downloading and Opening TRACES Offline Correction File**



















### UPLOADING OUTPUT FILE

































# Sample Corrections using Offline Correction Utility



#### **TRACES Offline Correction Utility**



#### Sample Corrections Using TRACES Offline Correction Utility

| Types of Corrections              | Description                                                                                                                                              |
|-----------------------------------|----------------------------------------------------------------------------------------------------------------------------------------------------------|
| Personal Information Correction   | Changes or modifications of the personal information details in the statement like Name, Address and Phone Number.                                       |
| Challan Correction