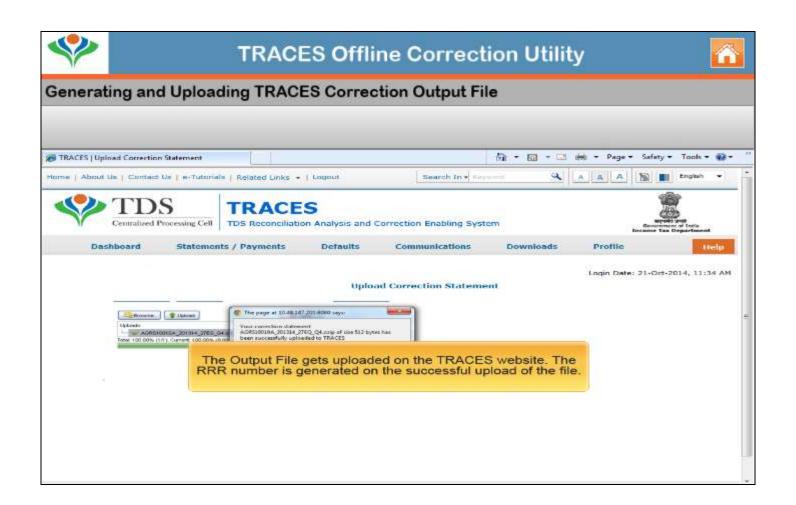

# Offline Correction E-tutorial

## **Features**























































### DOWNLOADING UTILITY















## **Download Correction File**



























#### **Downloading and Opening TRACES Offline Correction File**



















### UPLOADING OUTPUT FILE

































# Sample Corrections using Offline Correction Utility



#### **TRACES Offline Correction Utility**



#### Sample Corrections Using TRACES Offline Correction Utility

| Types of Corrections              | Description                                                                                                                                              |
|-----------------------------------|----------------------------------------------------------------------------------------------------------------------------------------------------------|
| Personal Information Correction   | Changes or modifications of the personal information details in the statement like Name, Address and Phone Number.                                       |
| Challan Correction                | Corrections o