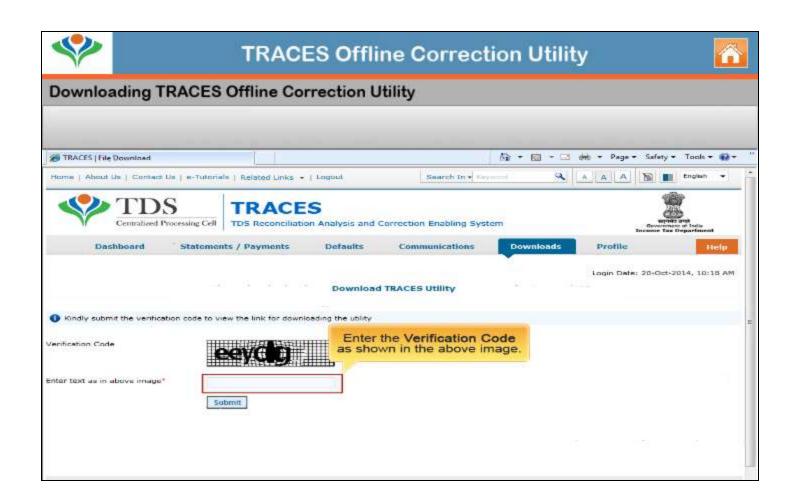

### DOWNLOADING UTILITY

#### **Downloading and Opening TRACES Offline Correction File**