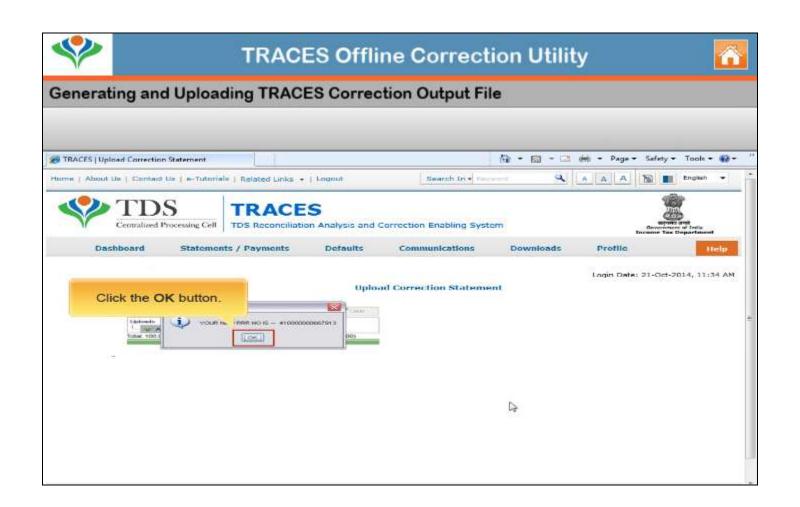

# Offline Correction E-tutorial

## **Features**























































### DOWNLOADING UTILITY















## **Download Correction File**



























#### **Downloading and Opening TRACES Offline Correction File**



















### UPLOADING OUTPUT FILE

































# Sample Corrections using Offline Correction Utility



#### **TRACES Offline Correction Utility**



#### Sample Corrections Using TRACES Offline Correction Utility

| Types of Corrections              | Description                                                                                                                                              |
|-----------------------------------|----------------------------------------------------------------------------------------------------------------------------------------------------------|
| Personal Information Correction   | Changes or modifications of the personal information details in the statement like Name, Address and Phone Number.                                       |
| Challan Correction                | Correctio