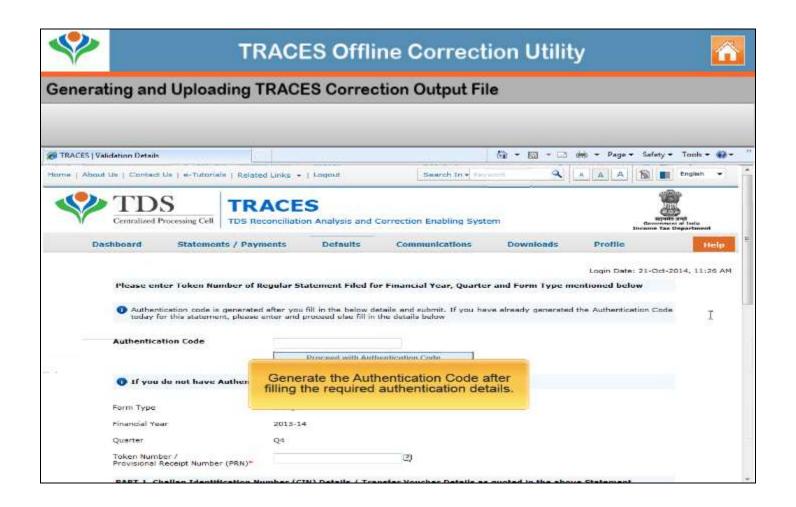

# Offline Correction E-tutorial

## **Features**























































### DOWNLOADING UTILITY















## **Download Correction File**



























#### **Downloading and Opening TRACES Offline Correction File**



















### UPLOADING OUTPUT FILE

































# Sample Corrections using Offline Correction Utility



#### **TRACES Offline Correction Utility**



#### Sample Corrections Using TRACES Offline Correction Utility

| Types of Corrections              | Description                                                                                                                                              |
|-----------------------------------|----------------------------------------------------------------------------------------------------------------------------------------------------------|
| Personal Information Correction   | Changes or modifications of the personal information details in the statement like Name, Address and Phone Number.                                       |
| Challan Correction                |