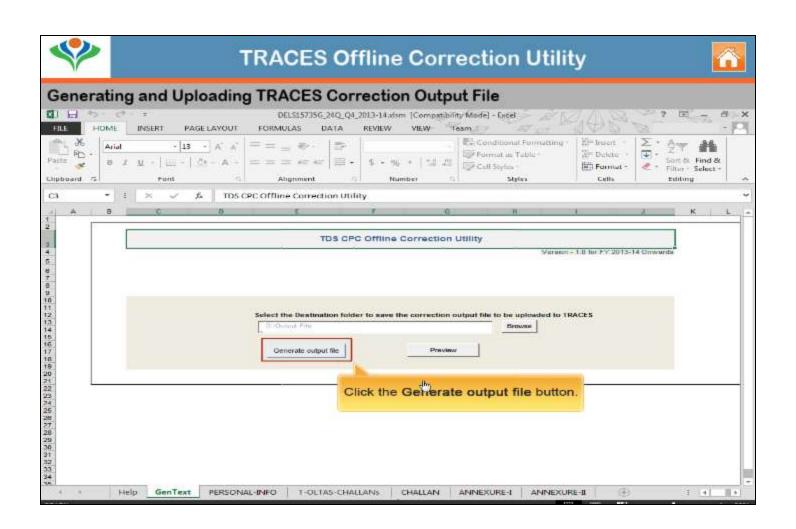

# Offline Correction E-tutorial

## **Features**























































### DOWNLOADING UTILITY















## **Download Correction File**



























#### **Downloading and Opening TRACES Offline Correction File**



















### UPLOADING OUTPUT FILE

































# Sample Corrections using Offline Correction Utility



#### **TRACES Offline Correction Utility**



#### Sample Corrections Using TRACES Offline Correction Utility

| Types of Corrections              | Description                                                                                                                                              |
|-----------------------------------|----------------------------------------------------------------------------------------------------------------------------------------------------------|
| Personal Information Correction   | Changes or modifications of the personal information details in the statement like Name, Address and Phone Number.                                       |
| Challan Correction