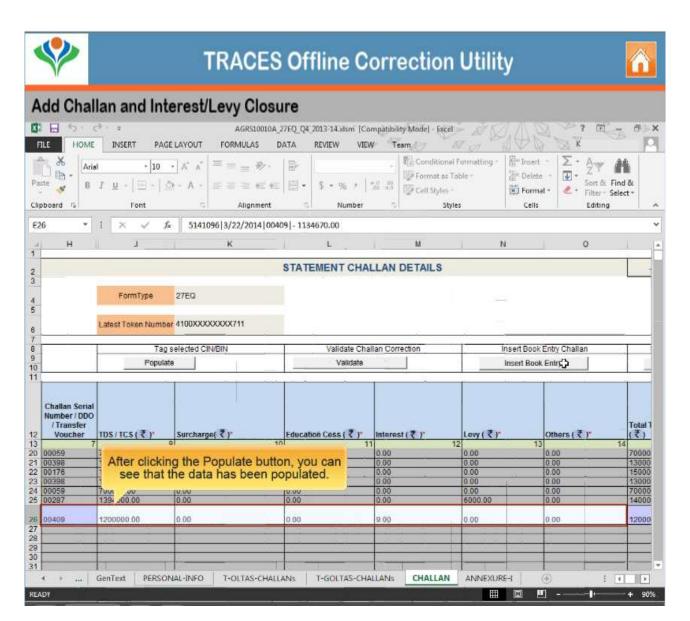

## Pay Interest and Levy – Close the default by adding a challan

Copyright © 2012 Income Tax Department