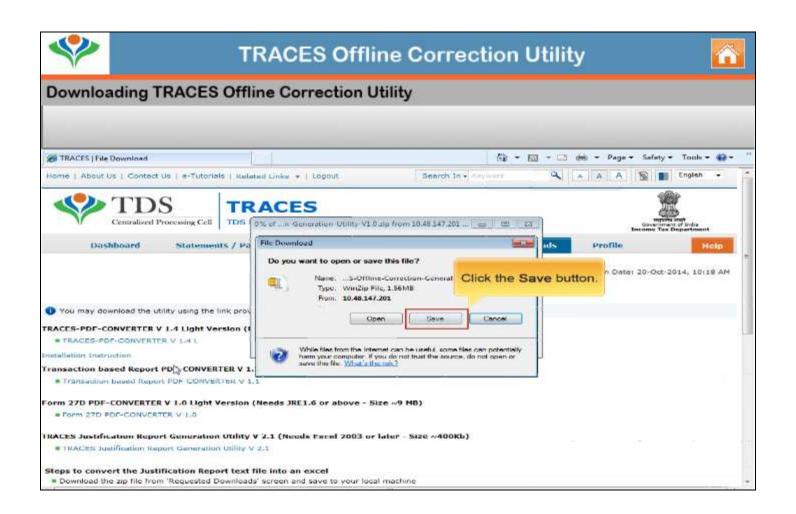

### DOWNLOADING UTILITY

#### **Downloading and Opening TRACES Offline Correction File**