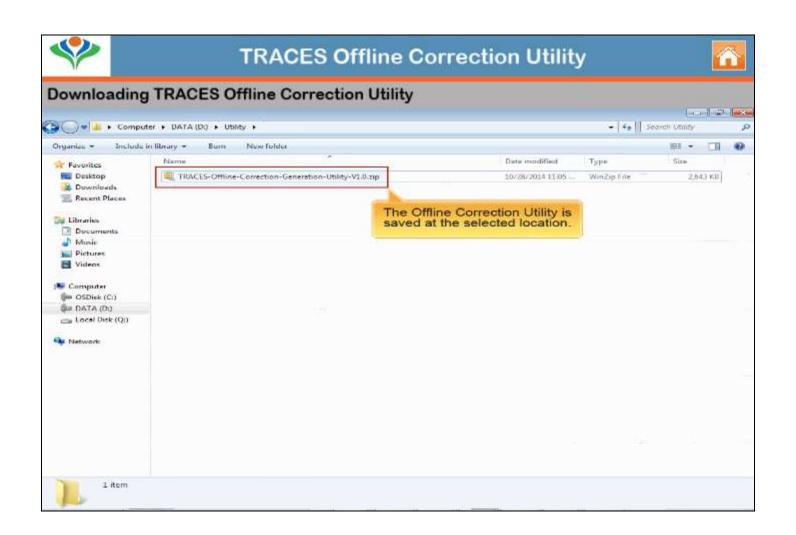

### DOWNLOADING UTILITY

#### **Downloading and Opening TRACES Offline Correction File**