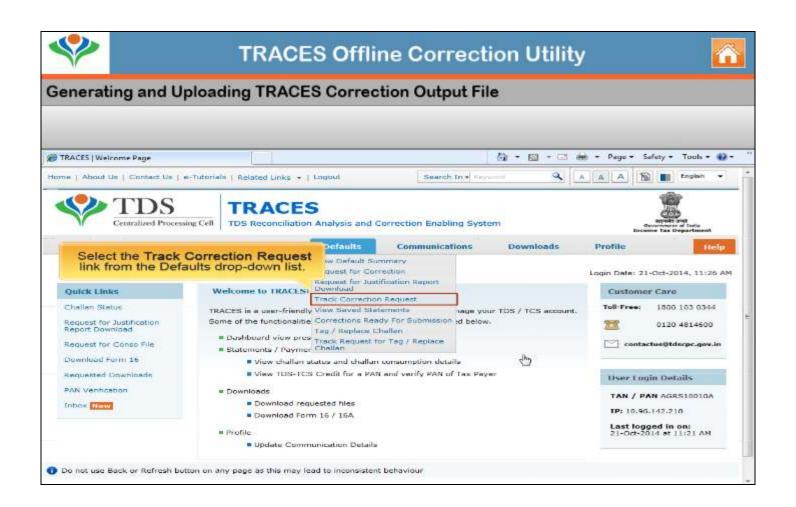

# Offline Correction E-tutorial

## **Features**























































### DOWNLOADING UTILITY















## **Download Correction File**



























#### **Downloading and Opening TRACES Offline Correction File**



















### UPLOADING OUTPUT FILE

































# Sample Corrections using Offline Correction Utility



#### **TRACES Offline Correction Utility**



#### Sample Corrections Using TRACES Offline Correction Utility

| Types of Corrections              | Description                                                                                                                                              |
|-----------------------------------|----------------------------------------------------------------------------------------------------------------------------------------------------------|
| Personal Information Correction   | Changes or modifications of the personal information details in the statement like Name, Address and Phone Number.                                       |
| Challan Correction