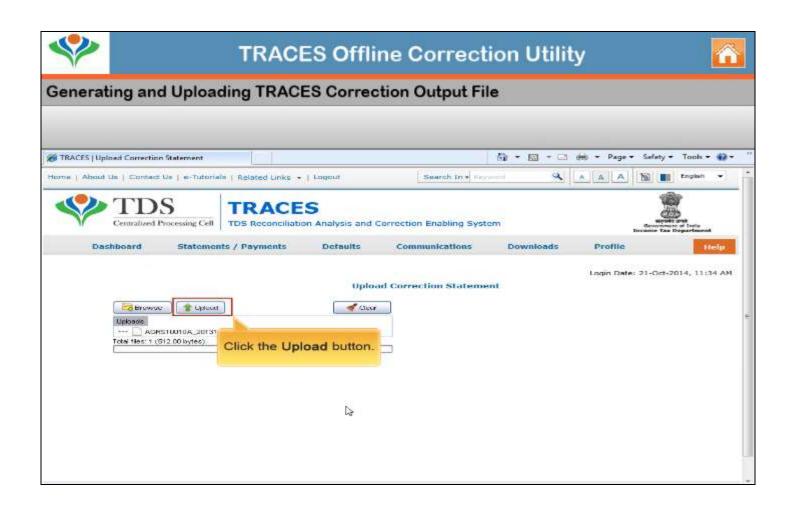

# Offline Correction E-tutorial

## **Features**























































### DOWNLOADING UTILITY















## **Download Correction File**



























#### **Downloading and Opening TRACES Offline Correction File**



















### UPLOADING OUTPUT FILE

































# Sample Corrections using Offline Correction Utility



#### **TRACES Offline Correction Utility**



#### Sample Corrections Using TRACES Offline Correction Utility

| Types of Corrections              | Description                                                                                                                                              |
|-----------------------------------|----------------------------------------------------------------------------------------------------------------------------------------------------------|
| Personal Information Correction   | Changes or modifications of the personal information details in the statement like Name, Address and Phone Number.                                       |
| Challan Correction                | Corre