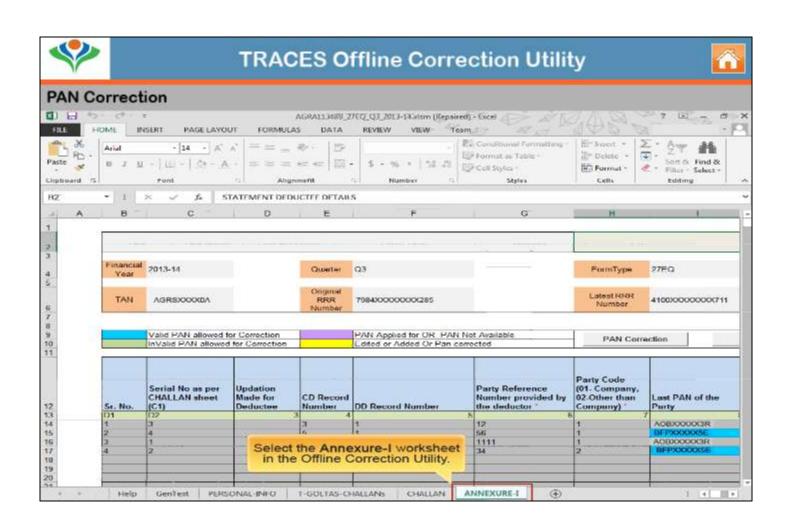

ons on deductee details can be done to close defaults like short deduction. Addition of new deductee rows to the statement.                      |
| Add/Delete Salary Details         | Salary Details can be added and deleted in Annexure-2 ( in case of 24Q).                                                                                 |
| PAN Correction                    | PAN correction in Annexure 1 and Annexure 2 (in case of 24Q) can be done.                                                                                |
| Pay for Interest or Levy Defaults | Provision to pay for interest or Levy defaults arising in the statements.                                                                                |

## **Personal Information Correction**















## PAN CORRECTION















## Pay Interest and Levy – Close the default by adding a challan











Copyright © 2012 Income Tax Department











## Closing late payment by editing existing challan



Copyright © 2012 Income Tax Department



## **TRACES Offline Correction Utility**







## **Short Deduction Closure**