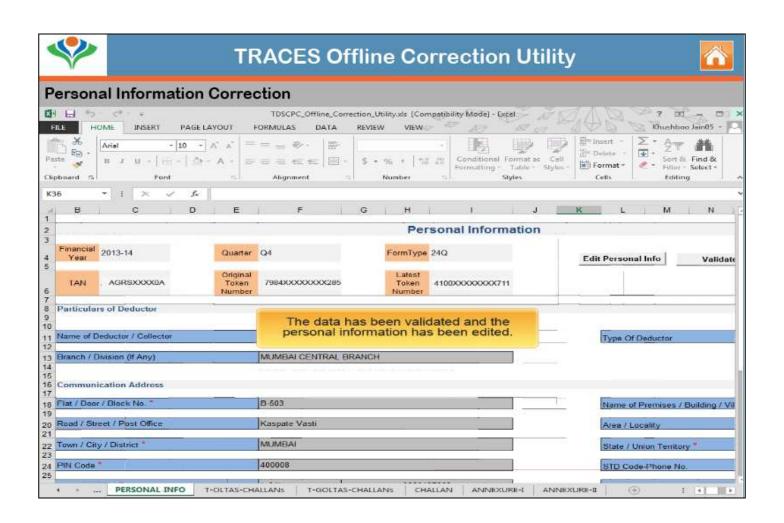

ails       | Corrections on deductee details can be done to close defaults like short deduction. Addition of new deductee rows to the statement.                      |
| Add/Delete Salary Details         | Salary Details can be added and deleted in Annexure-2 ( in case of 24Q).                                                                                 |
| PAN Correction                    | PAN correction in Annexure 1 and Annexure 2 (in case of 24Q) can be done.                                                                                |
| Pay for Interest or Levy Defaults | Provision to pay for interest or Levy defaults arising in the statements.                                                                                |

## **Personal Information Correction**















## PAN CORRECTION















## Pay Interest and Levy – Close the default by adding a challan











Copyright © 2012 Income Tax Department











## Closing late payment by editing existing challan



Copyright © 2012 Income Tax Department



## **TRACES Offline Correction Utility**







## **Short Deduction Closure**