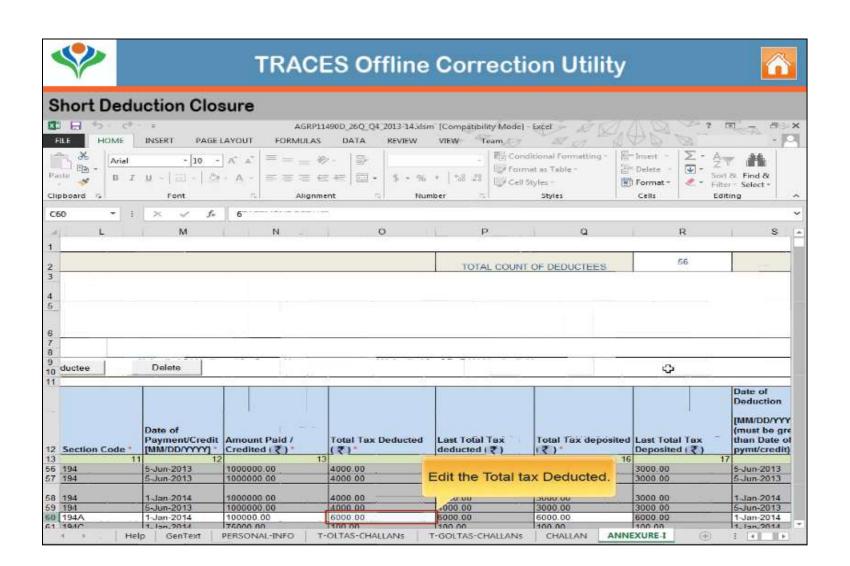

|
| PAN Correction                    | PAN correction in Annexure 1 and Annexure 2 (in case of 24Q) can be done.                                                                                |
| Pay for Interest or Levy Defaults | Provision to pay for interest or Levy defaults arising in the statements.                                                                                |

## **Personal Information Correction**















## PAN CORRECTION















## Pay Interest and Levy – Close the default by adding a challan











Copyright © 2012 Income Tax Department











## Closing late payment by editing existing challan



Copyright © 2012 Income Tax Department



## **TRACES Offline Correction Utility**







## **Short Deduction Closure**