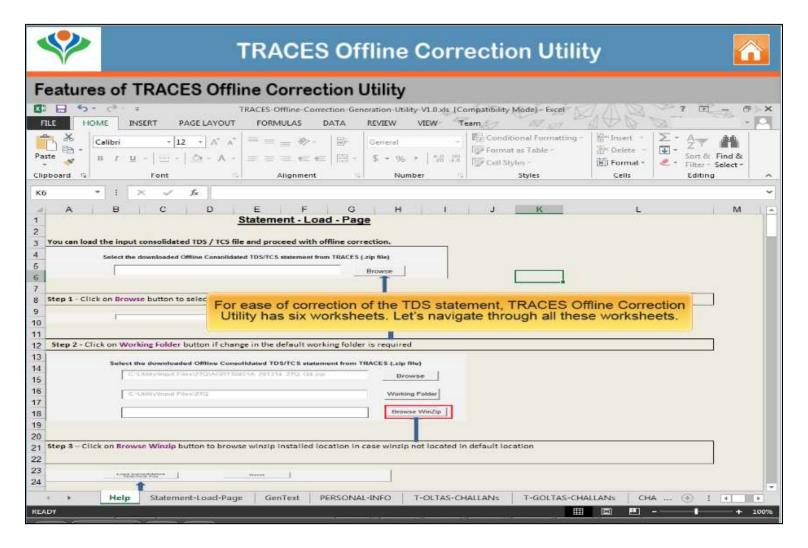

# Offline Correction E-tutorial

## **Features**























































### DOWNLOADING UTILITY















## **Download Correction File**



























#### **Downloading and Opening TRACES Offline Correction File**



















### UPLOADING OUTPUT FILE

































# Sample Corrections using Offline Correction Utility



#### **TRACES Offline Correction Utility**



#### Sample Corrections Using TRACES Offline Correction Utility

| Types of Corrections              | Description                                                                                                                                              |
|-----------------------------------|------------------------------------------------------------------------------------------------------------