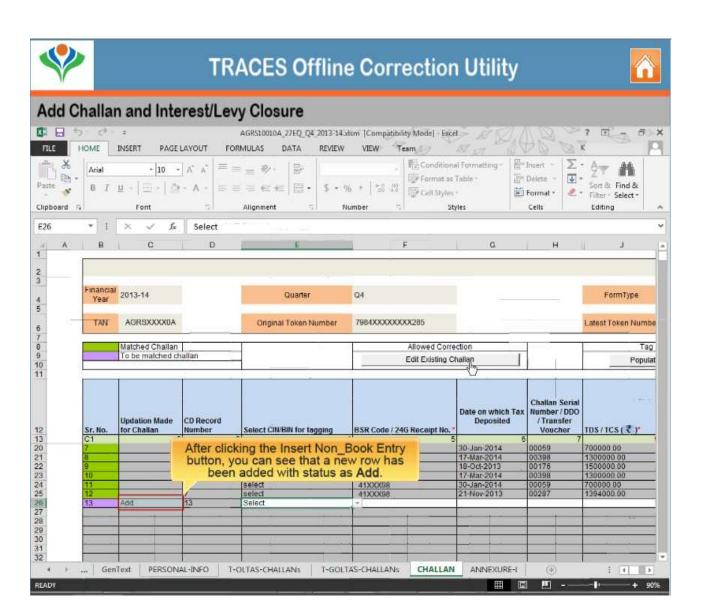

## Pay Interest and Levy – Close the default by adding a challan

Copyright © 2012 Income Tax Department