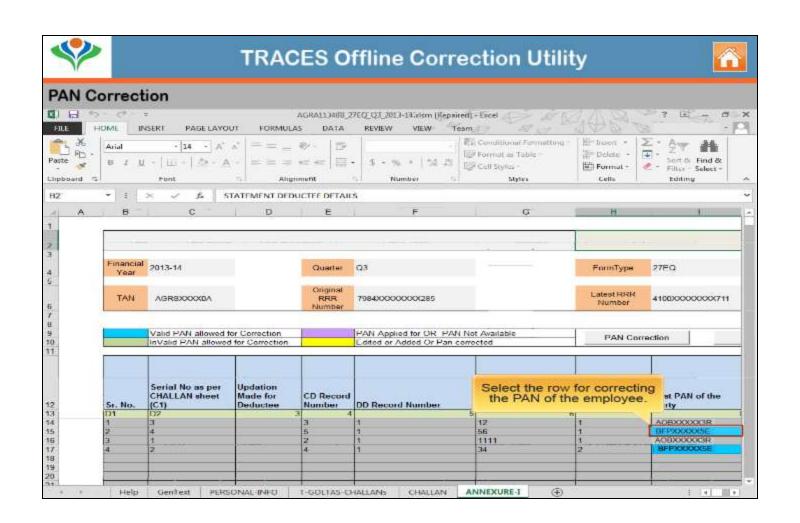

s on deductee details can be done to close defaults like short deduction. Addition of new deductee rows to the statement.                      |
| Add/Delete Salary Details         | Salary Details can be added and deleted in Annexure-2 ( in case of 24Q).                                                                                 |
| PAN Correction                    | PAN correction in Annexure 1 and Annexure 2 (in case of 24Q) can be done.                                                                                |
| Pay for Interest or Levy Defaults | Provision to pay for interest or Levy defaults arising in the statements.                                                                                |

## **Personal Information Correction**















## PAN CORRECTION















## Pay Interest and Levy – Close the default by adding a challan











Copyright © 2012 Income Tax Department











## Closing late payment by editing existing challan



Copyright © 2012 Income Tax Department



## **TRACES Offline Correction Utility**







## **Short Deduction Closure**