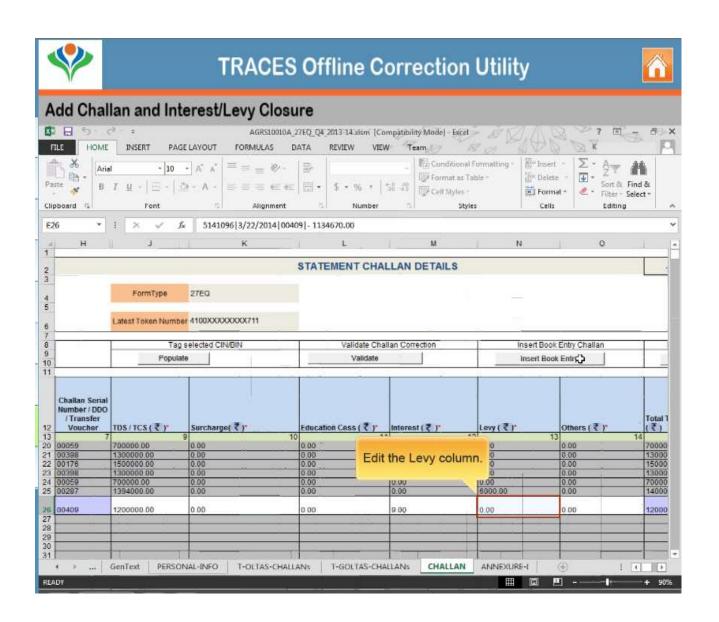

## Pay Interest and Levy – Close the default by adding a challan

Copyright © 2012 Income Tax Department