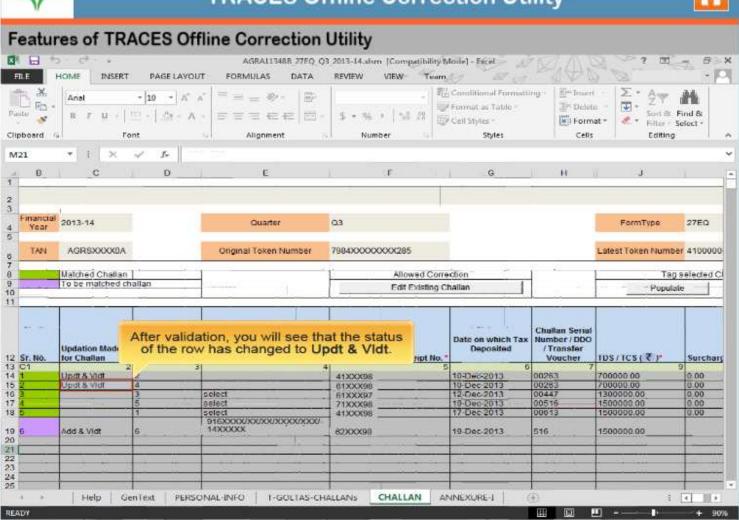

## Closing late payment by editing existing challan

Copyright © 2012 Income Tax Department