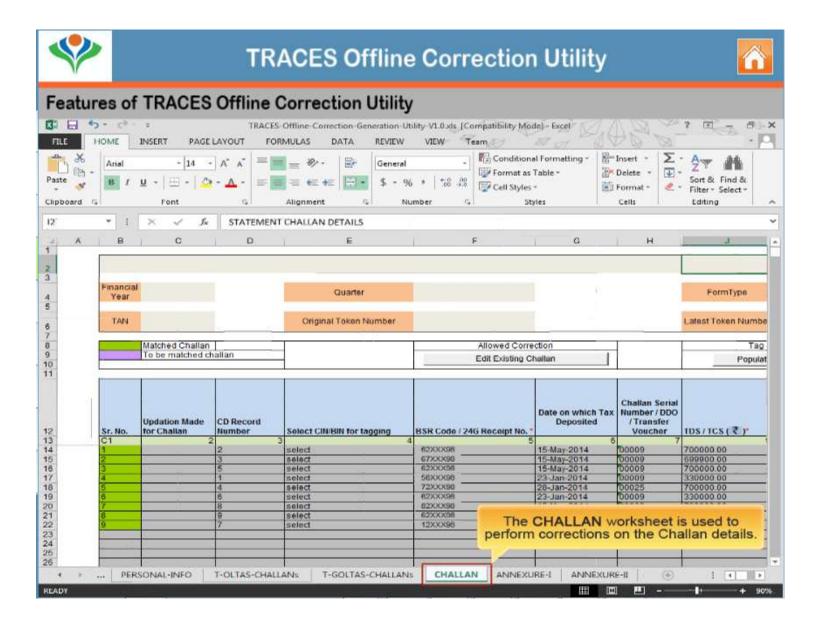

#### Sample Corrections Using TRACES Offline Correction Utility

| Types of Corrections              | Description                                                                                                                                              |
|-----------------------------------|----------------------------------------------------------------------------------------------------------------------------------------------------------|
| Personal Information Correction   | Changes or modifications of the personal information details in the statement like Name, Address and Phone Number.                                       |
| Challan Correction                | Corrections on challan and addition of new challans to statements can be done. Provision to pay for interest or Levy defaults arising in the statements. |
| Update/Add Deductee Details       | Corrections on deductee details can be done to close defaults like short deduction. Addition of new deductee rows to the statement.                      |
| Add/Delete Salary Details         | Salary Details can be added and deleted in Annexure-2 ( in case of 24Q).                                                                                 |
| PAN Correction                    | PAN correction in Annexure 1 and Annexure 2 (in case of 24Q) can be done.                                                                                |
| Pay for Interest or Levy Defaults | Provision to pay for interest or Levy defaults arising in the statements.                                                                                |