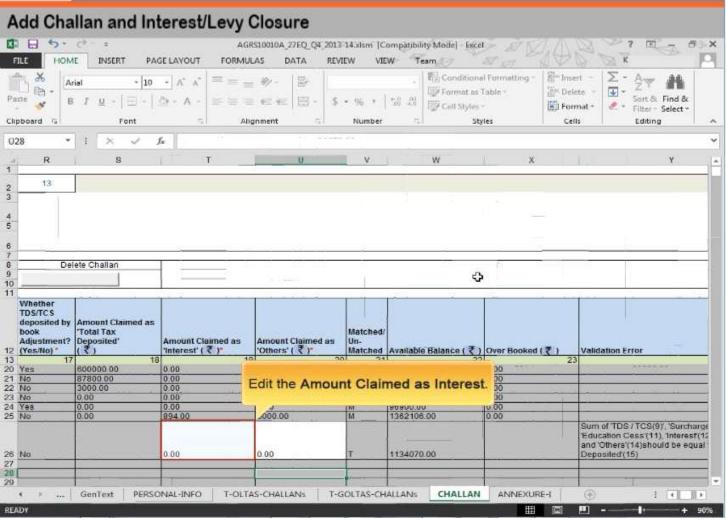

## Closing late payment by editing existing challan

Copyright © 2012 Income Tax Department