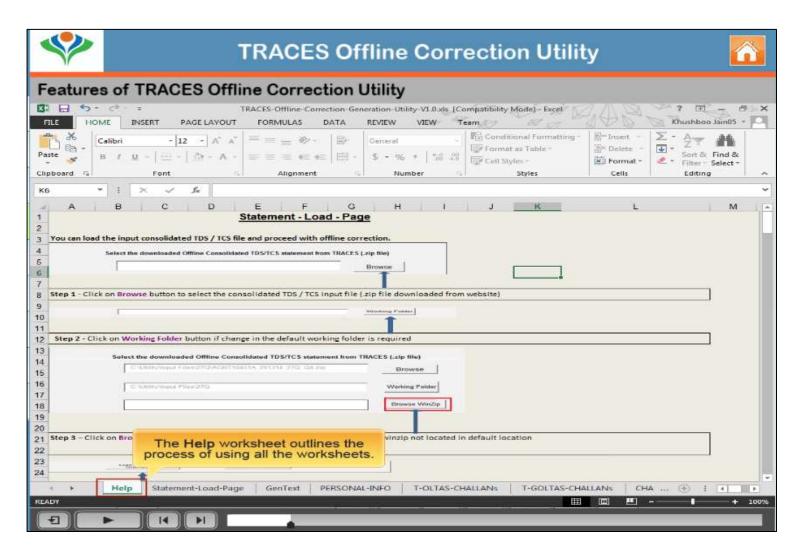

# Offline Correction E-tutorial

## **Features**























































### DOWNLOADING UTILITY















## **Download Correction File**



























#### **Downloading and Opening TRACES Offline Correction File**



















### UPLOADING OUTPUT FILE

































# Sample Corrections using Offline Correction Utility



#### **TRACES Offline Correction Utility**



#### Sample Corrections Using TRACES Offline Correction Utility

| Types of Corrections              | Description                                                                                                                                              |
|-----------------------------------|--------------------------------------------------------------------------------------------------------------