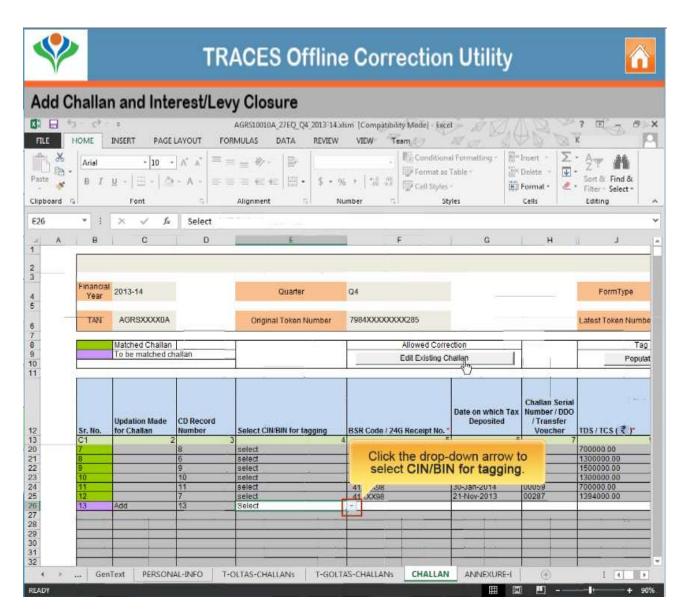

## Pay Interest and Levy – Close the default by adding a challan

Copyright © 2012 Income Tax Department