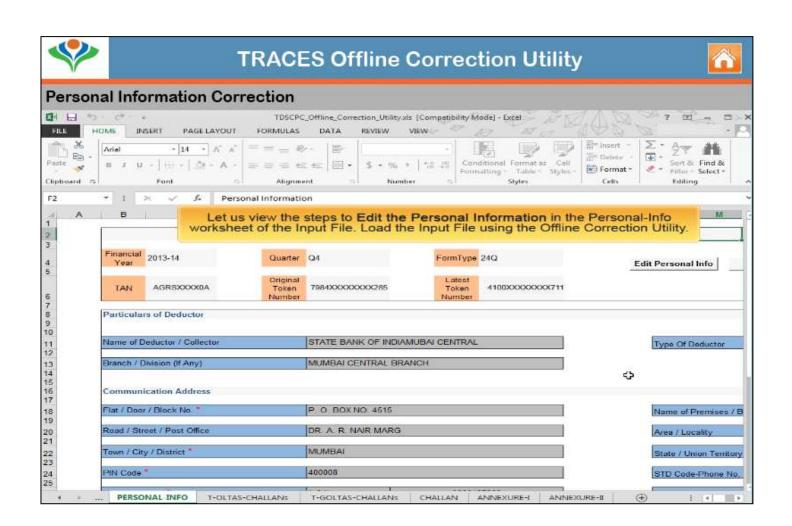

Deductee Details       | Corrections on deductee details can be done to close defaults like short deduction. Addition of new deductee rows to the statement.                      |
| Add/Delete Salary Details         | Salary Details can be added and deleted in Annexure-2 ( in case of 24Q).                                                                                 |
| PAN Correction                    | PAN correction in Annexure 1 and Annexure 2 (in case of 24Q) can be done.                                                                                |
| Pay for Interest or Levy Defaults | Provision to pay for interest or Levy defaults arising in the statements.                                                                                |

## **Personal Information Correction**















## PAN CORRECTION















## Pay Interest and Levy – Close the default by adding a challan











Copyright © 2012 Income Tax Department











## Closing late payment by editing existing challan



Copyright © 2012 Income Tax Department



## **TRACES Offline Correction Utility**







## **Short Deduction Closure**