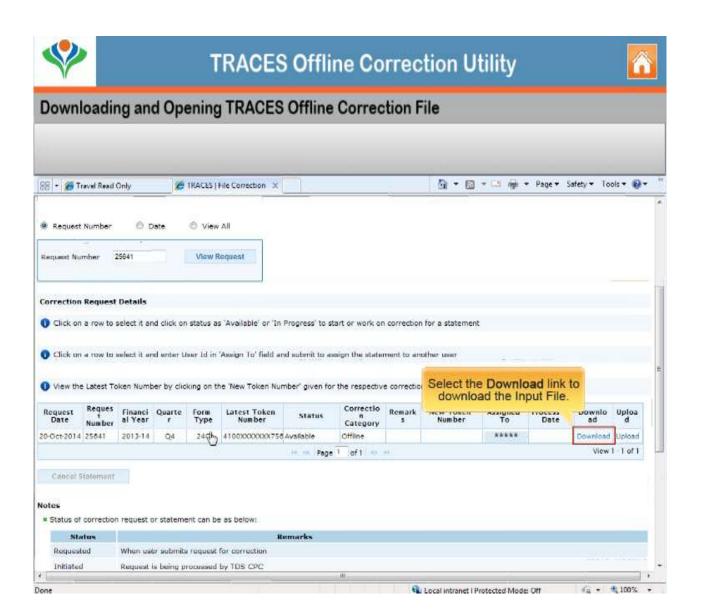

# Offline Correction E-tutorial

## **Features**























































### DOWNLOADING UTILITY















## **Download Correction File**



























#### **Downloading and Opening TRACES Offline Correction File**



















### UPLOADING OUTPUT FILE

































# Sample Corrections using Offline Correction Utility



#### **TRACES Offline Correction Utility**



#### Sample Corrections Using TRACES Offline Correction Utility

| Types of Corrections              | Description                                                                                                                                              |
|-----------------------------------|----------------------------------------------------------------------------------------------------------------------------------------------------------|
| Personal Information Correction   | Changes or modifications of the personal information detai