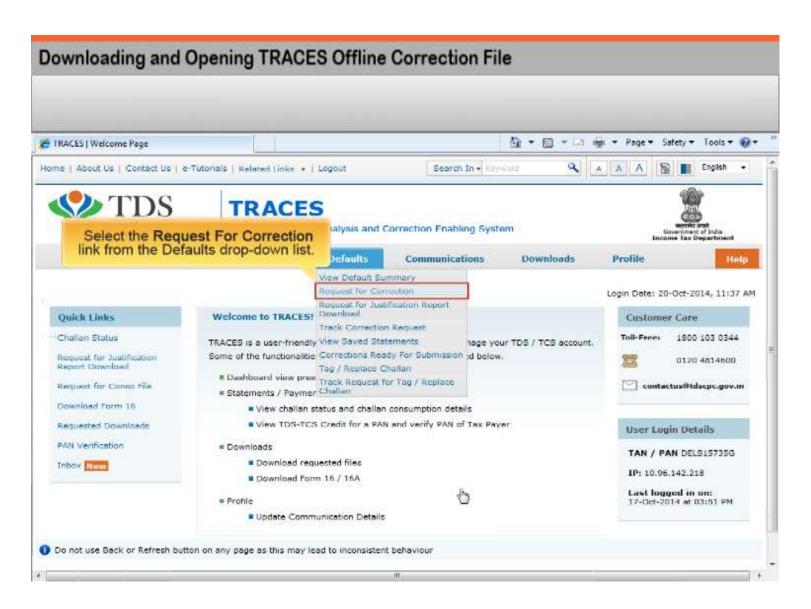

# Offline Correction E-tutorial

## **Features**























































### DOWNLOADING UTILITY















## **Download Correction File**



























#### **Downloading and Opening TRACES Offline Correction File**



















### UPLOADING OUTPUT FILE

































# Sample Corrections using Offline Correction Utility



#### **TRACES Offline Correction Utility**



#### Sample Corrections Using TRACES Offline Correction Utility

| Types of Corrections              | Description                                                                                                                                              |
|-----------------------------------|----------------------------------------------------------------------------------------------------------------------------------------------------------|
| Personal Information Correction   | Changes or modifications of the personal