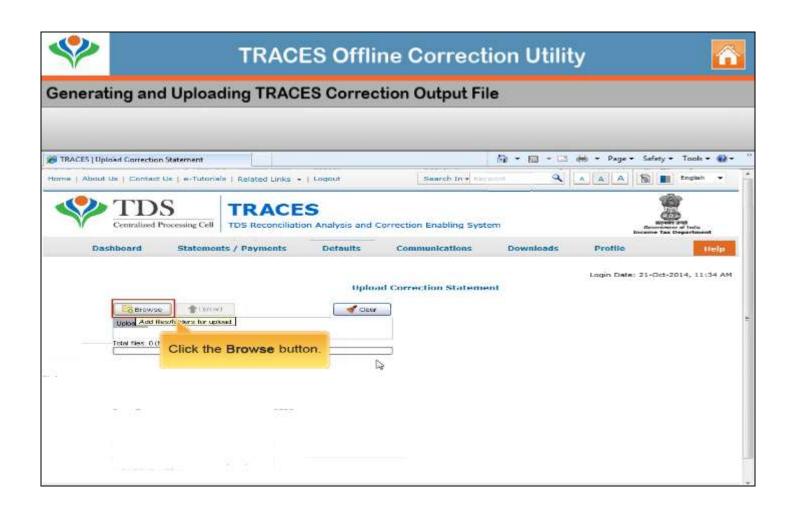

# Offline Correction E-tutorial

## **Features**























































### DOWNLOADING UTILITY















## **Download Correction File**



























#### **Downloading and Opening TRACES Offline Correction File**



















### UPLOADING OUTPUT FILE

































# Sample Corrections using Offline Correction Utility



#### **TRACES Offline Correction Utility**



#### Sample Corrections Using TRACES Offline Correction Utility

| Types of Corrections              | Description                                                                                                                                              |
|-----------------------------------|----------------------------------------------------------------------------------------------------------------------------------------------------------|
| Personal Information Correction   | Changes or modifications of the personal information details in the statement like Name, Address and Phone Number.                                       |
| Challan Correction                | C