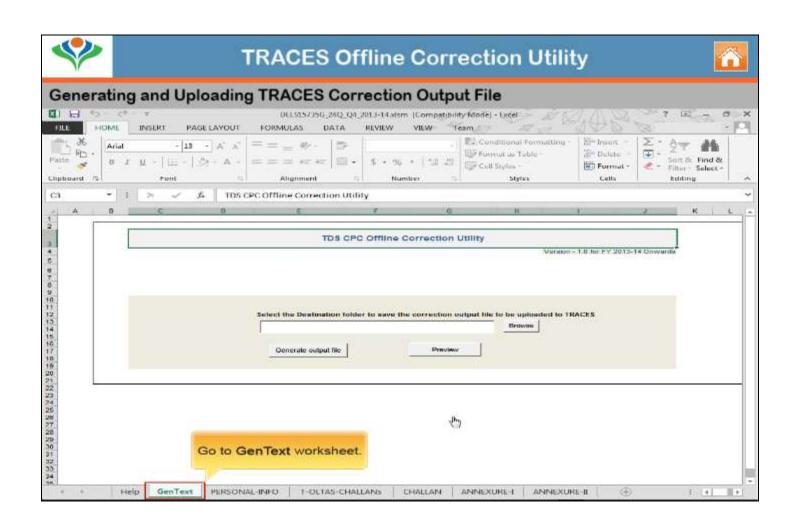

# Offline Correction E-tutorial

## **Features**























































### DOWNLOADING UTILITY















## **Download Correction File**



























#### **Downloading and Opening TRACES Offline Correction File**



















### UPLOADING OUTPUT FILE

































# Sample Corrections using Offline Correction Utility



#### **TRACES Offline Correction Utility**



#### Sample Corrections Using TRACES Offline Correction Utility

| Types of Corrections              | Description                                                                                                                                              |
|-----------------------------------|----------------------------------------------------------------------------------------------------------------------------------------------------------|
| Personal Information Correction   | Changes or modifications of the personal information details in the statement like Name, Address and Phone Number.                                       |
| Challan Correction