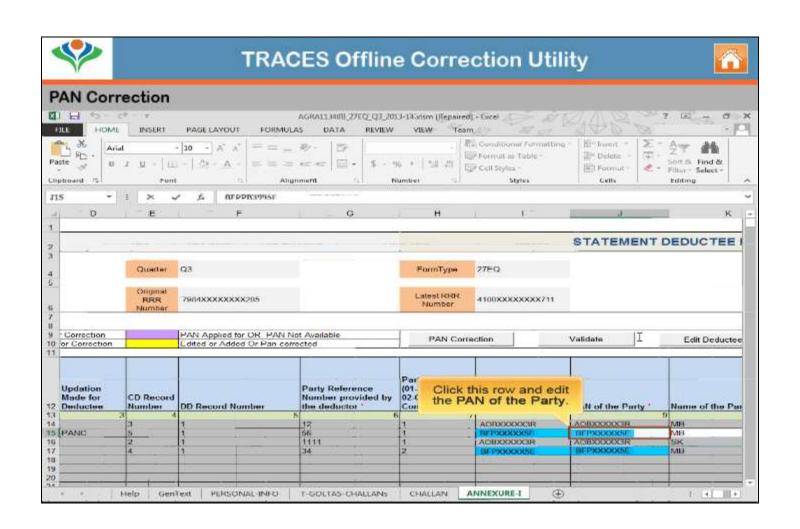

eductee details can be done to close defaults like short deduction. Addition of new deductee rows to the statement.                      |
| Add/Delete Salary Details         | Salary Details can be added and deleted in Annexure-2 ( in case of 24Q).                                                                                 |
| PAN Correction                    | PAN correction in Annexure 1 and Annexure 2 (in case of 24Q) can be done.                                                                                |
| Pay for Interest or Levy Defaults | Provision to pay for interest or Levy defaults arising in the statements.                                                                                |

## **Personal Information Correction**















## PAN CORRECTION















## Pay Interest and Levy – Close the default by adding a challan











Copyright © 2012 Income Tax Department











## Closing late payment by editing existing challan



Copyright © 2012 Income Tax Department



## **TRACES Offline Correction Utility**







## **Short Deduction Closure**