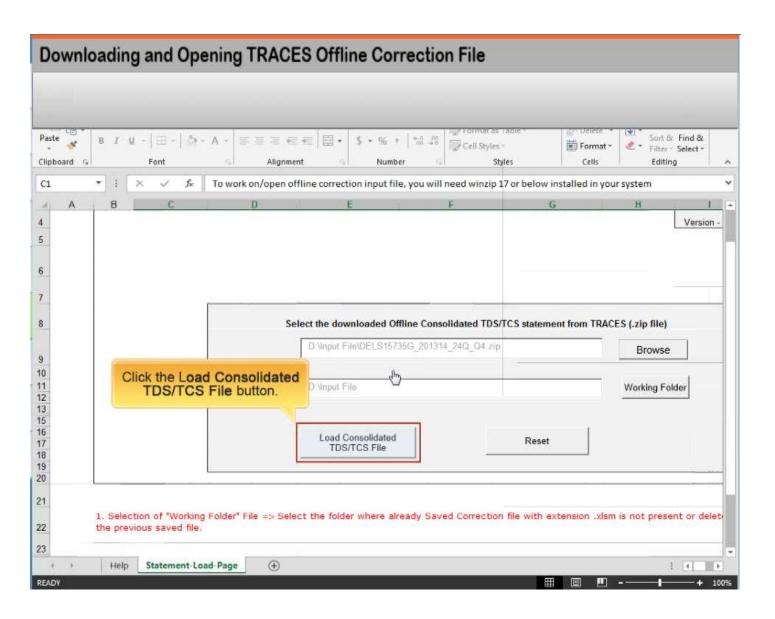

# Offline Correction E-tutorial

## **Features**























































### DOWNLOADING UTILITY















## **Download Correction File**



























#### **Downloading and Opening TRACES Offline Correction File**



















### UPLOADING OUTPUT FILE

































# Sample Corrections using Offline Correction Utility



#### **TRACES Offline Correction Utility**



#### Sample Corrections Using TRACES Offline Correction Utility

| Types of Corrections              | Description                                                                                                                                              |
|-----------------------------------|----------------------------------------------------------------------------------------------------------------------------------------------------------|
| Personal Information Correction   | Changes or modifications of the personal information details in the statement like Name, Address and Phone Number.