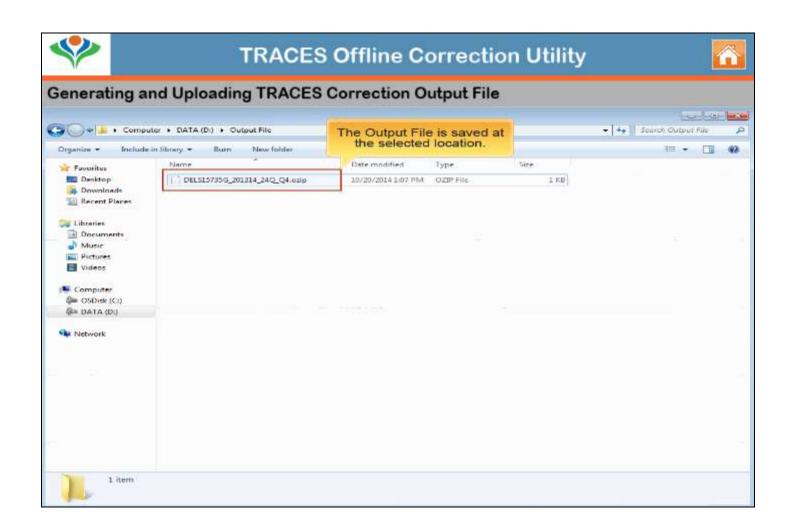

# Offline Correction E-tutorial

## **Features**























































### DOWNLOADING UTILITY















## **Download Correction File**



























#### **Downloading and Opening TRACES Offline Correction File**



















### UPLOADING OUTPUT FILE

































# Sample Corrections using Offline Correction Utility



#### **TRACES Offline Correction Utility**



#### Sample Corrections Using TRACES Offline Correction Utility

| Types of Corrections              | Description                                                                                                                                              |
|-----------------------------------|----------------------------------------------------------------------------------------------------------------------------------------------------------|
| Personal Information Correction   | Changes or modifications of the personal information details in the statement like Name, Address and Phone Number.                                       |
| Challan Correction