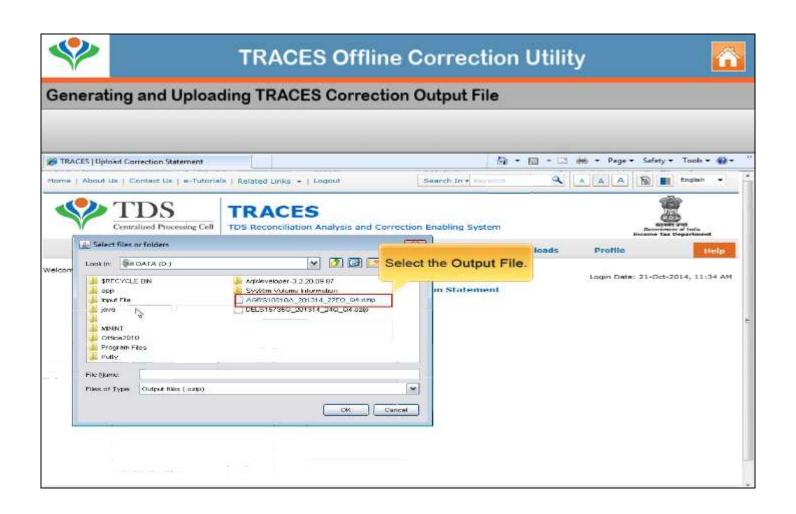

# Offline Correction E-tutorial

## **Features**























































### DOWNLOADING UTILITY















## **Download Correction File**



























#### **Downloading and Opening TRACES Offline Correction File**



















### UPLOADING OUTPUT FILE

































# Sample Corrections using Offline Correction Utility



#### **TRACES Offline Correction Utility**



#### Sample Corrections Using TRACES Offline Correction Utility

| Types of Corrections              | Description                                                                                                                                              |
|-----------------------------------|----------------------------------------------------------------------------------------------------------------------------------------------------------|
| Personal Information Correction   | Changes or modifications of the personal information details in the statement like Name, Address and Phone Number.                                       |
| Challan Correction                | Cor