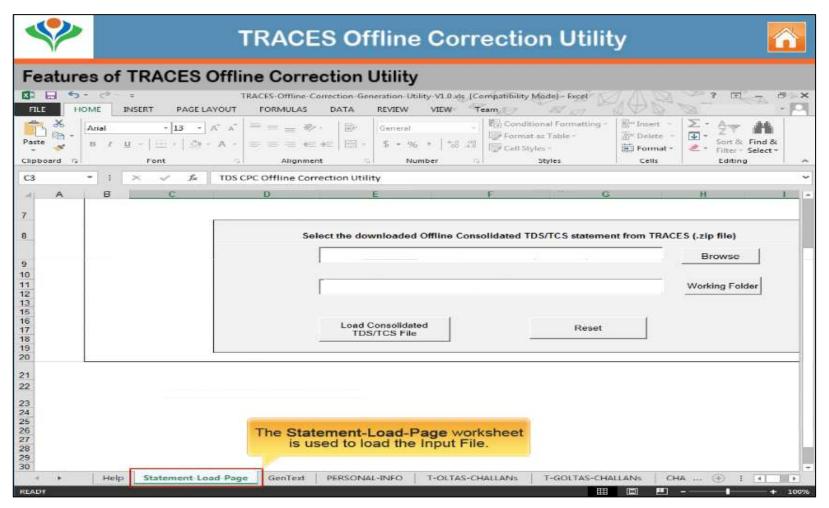

# Offline Correction E-tutorial

## **Features**























































### DOWNLOADING UTILITY















## **Download Correction File**



























#### **Downloading and Opening TRACES Offline Correction File**



















### UPLOADING OUTPUT FILE

































# Sample Corrections using Offline Correction Utility



#### **TRACES Offline Correction Utility**



#### Sample Corrections Using TRACES Offline Correction Utility

| Types of Corrections              | Description                                                                                                                                              |
|-----------------------------------|----------------------------------------------------------------------------------------------------------------