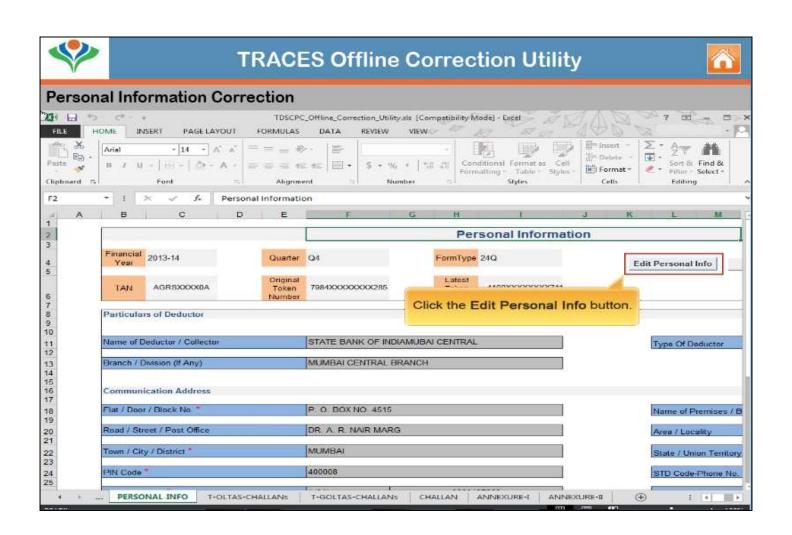

ductee Details       | Corrections on deductee details can be done to close defaults like short deduction. Addition of new deductee rows to the statement.                      |
| Add/Delete Salary Details         | Salary Details can be added and deleted in Annexure-2 ( in case of 24Q).                                                                                 |
| PAN Correction                    | PAN correction in Annexure 1 and Annexure 2 (in case of 24Q) can be done.                                                                                |
| Pay for Interest or Levy Defaults | Provision to pay for interest or Levy defaults arising in the statements.                                                                                |

## **Personal Information Correction**















## PAN CORRECTION















## Pay Interest and Levy – Close the default by adding a challan











Copyright © 2012 Income Tax Department











## Closing late payment by editing existing challan



Copyright © 2012 Income Tax Department



## **TRACES Offline Correction Utility**







## **Short Deduction Closure**