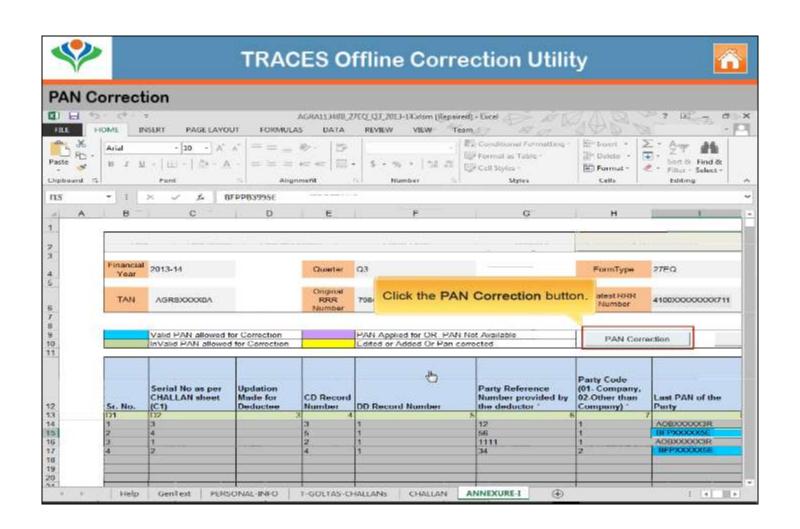

on deductee details can be done to close defaults like short deduction. Addition of new deductee rows to the statement.                      |
| Add/Delete Salary Details         | Salary Details can be added and deleted in Annexure-2 ( in case of 24Q).                                                                                 |
| PAN Correction                    | PAN correction in Annexure 1 and Annexure 2 (in case of 24Q) can be done.                                                                                |
| Pay for Interest or Levy Defaults | Provision to pay for interest or Levy defaults arising in the statements.                                                                                |

## **Personal Information Correction**















## PAN CORRECTION















## Pay Interest and Levy – Close the default by adding a challan











Copyright © 2012 Income Tax Department











## Closing late payment by editing existing challan



Copyright © 2012 Income Tax Department



## **TRACES Offline Correction Utility**







## **Short Deduction Closure**