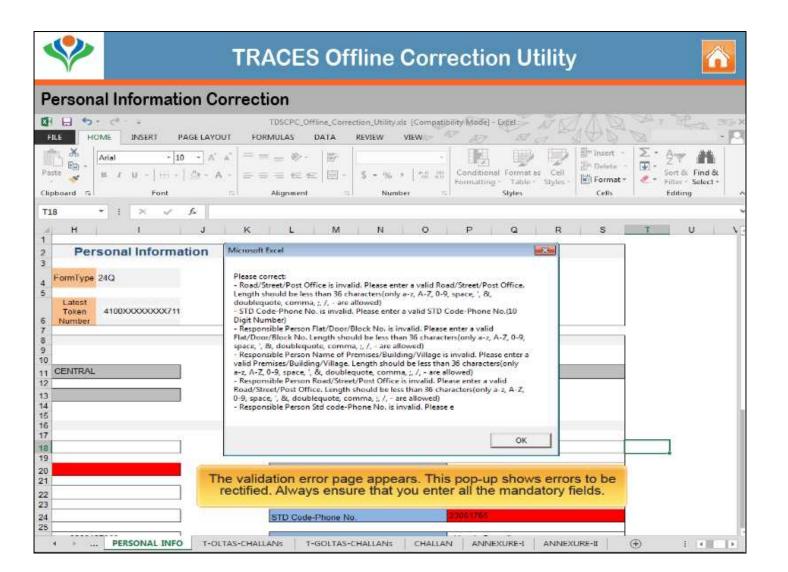

Details       | Corrections on deductee details can be done to close defaults like short deduction. Addition of new deductee rows to the statement.                      |
| Add/Delete Salary Details         | Salary Details can be added and deleted in Annexure-2 ( in case of 24Q).                                                                                 |
| PAN Correction                    | PAN correction in Annexure 1 and Annexure 2 (in case of 24Q) can be done.                                                                                |
| Pay for Interest or Levy Defaults | Provision to pay for interest or Levy defaults arising in the statements.                                                                                |

## **Personal Information Correction**















## PAN CORRECTION















## Pay Interest and Levy – Close the default by adding a challan











Copyright © 2012 Income Tax Department











## Closing late payment by editing existing challan



Copyright © 2012 Income Tax Department



## **TRACES Offline Correction Utility**







## **Short Deduction Closure**