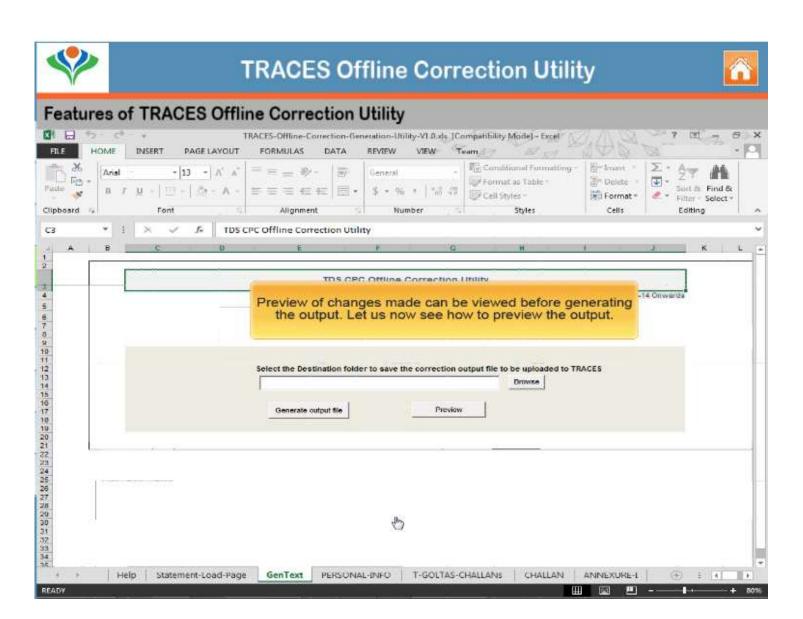

# Offline Correction E-tutorial

## **Features**























































### DOWNLOADING UTILITY















## **Download Correction File**



























#### **Downloading and Opening TRACES Offline Correction File**



















### UPLOADING OUTPUT FILE

































# Sample Corrections using Offline Correction Utility



#### **TRACES Offline Correction Utility**



#### Sample Corrections Using TRACES Offline Correction Utility

| Types of Corrections              | Description                                                                                                                                              |
|-----------------------------------|----------------------------------------------------------------------------------------------------------------------------------------------------------|
| Pe