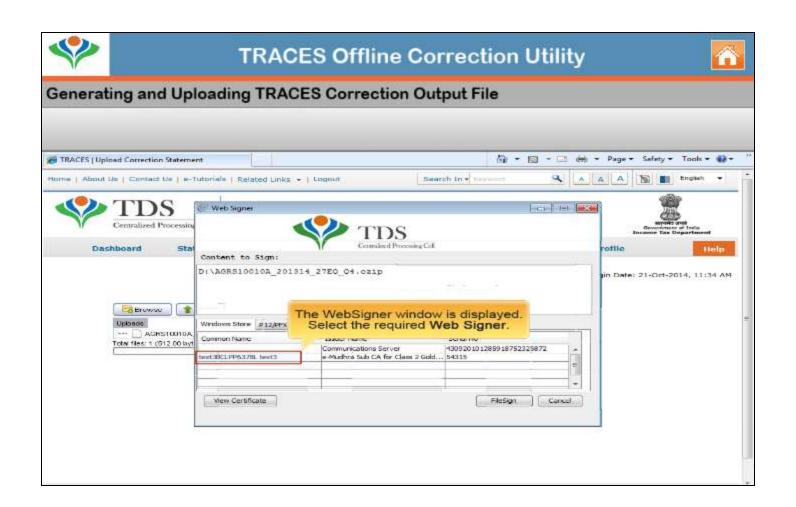

# Offline Correction E-tutorial

## **Features**























































### DOWNLOADING UTILITY















## **Download Correction File**



























#### **Downloading and Opening TRACES Offline Correction File**



















### UPLOADING OUTPUT FILE

































# Sample Corrections using Offline Correction Utility



#### **TRACES Offline Correction Utility**



#### Sample Corrections Using TRACES Offline Correction Utility

| Types of Corrections              | Description                                                                                                                                              |
|-----------------------------------|----------------------------------------------------------------------------------------------------------------------------------------------------------|
| Personal Information Correction   | Changes or modifications of the personal information details in the statement like Name, Address and Phone Number.                                       |
| Challan Correction                | Correct