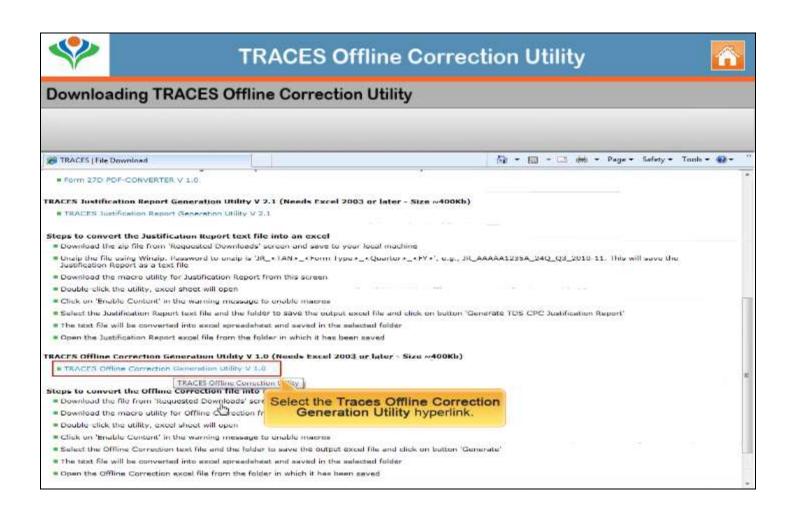

### DOWNLOADING UTILITY

#### **Downloading and Opening TRACES Offline Correction File**