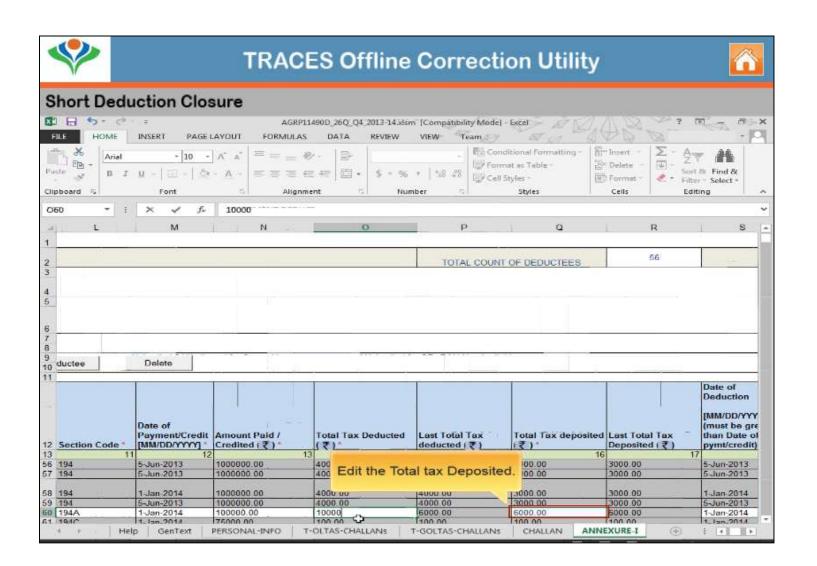

|
| PAN Correction                    | PAN correction in Annexure 1 and Annexure 2 (in case of 24Q) can be done.                                                                                |
| Pay for Interest or Levy Defaults | Provision to pay for interest or Levy defaults arising in the statements.                                                                                |

## **Personal Information Correction**















## PAN CORRECTION















## Pay Interest and Levy – Close the default by adding a challan











Copyright © 2012 Income Tax Department











## Closing late payment by editing existing challan



Copyright © 2012 Income Tax Department



## **TRACES Offline Correction Utility**







## **Short Deduction Closure**