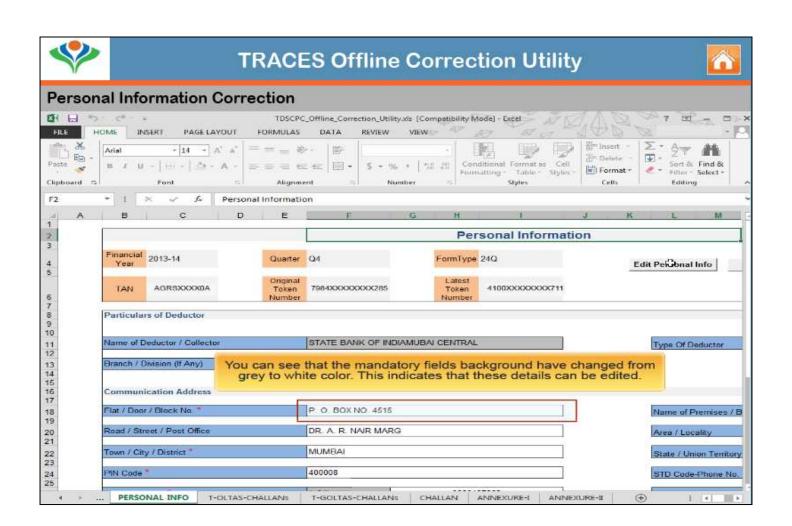

ctee Details       | Corrections on deductee details can be done to close defaults like short deduction. Addition of new deductee rows to the statement.                      |
| Add/Delete Salary Details         | Salary Details can be added and deleted in Annexure-2 ( in case of 24Q).                                                                                 |
| PAN Correction                    | PAN correction in Annexure 1 and Annexure 2 (in case of 24Q) can be done.                                                                                |
| Pay for Interest or Levy Defaults | Provision to pay for interest or Levy defaults arising in the statements.                                                                                |

## **Personal Information Correction**















## PAN CORRECTION















## Pay Interest and Levy – Close the default by adding a challan











Copyright © 2012 Income Tax Department











## Closing late payment by editing existing challan



Copyright © 2012 Income Tax Department



## **TRACES Offline Correction Utility**







## **Short Deduction Closure**