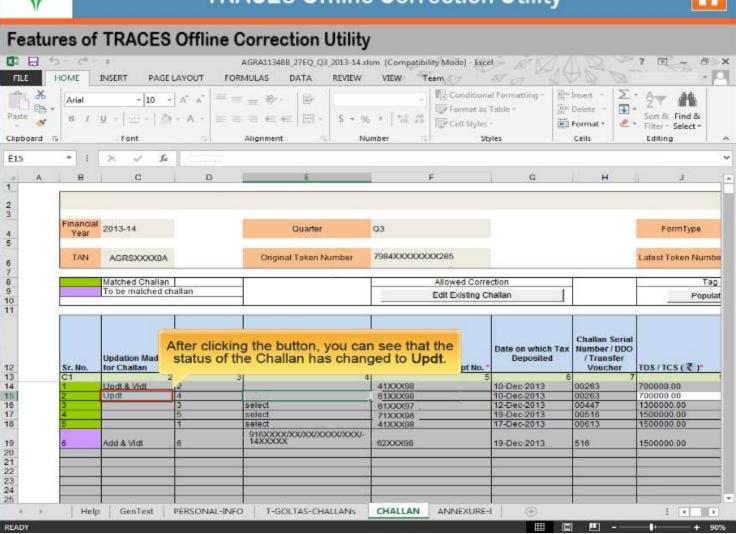

## Closing late payment by editing existing challan

Copyright © 2012 Income Tax Department