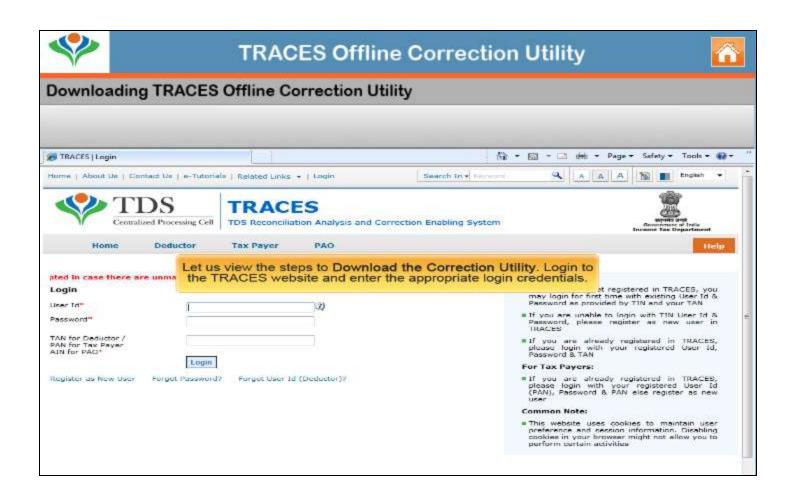

### DOWNLOADING UTILITY

#### **Downloading and Opening TRACES Offline Correction File**