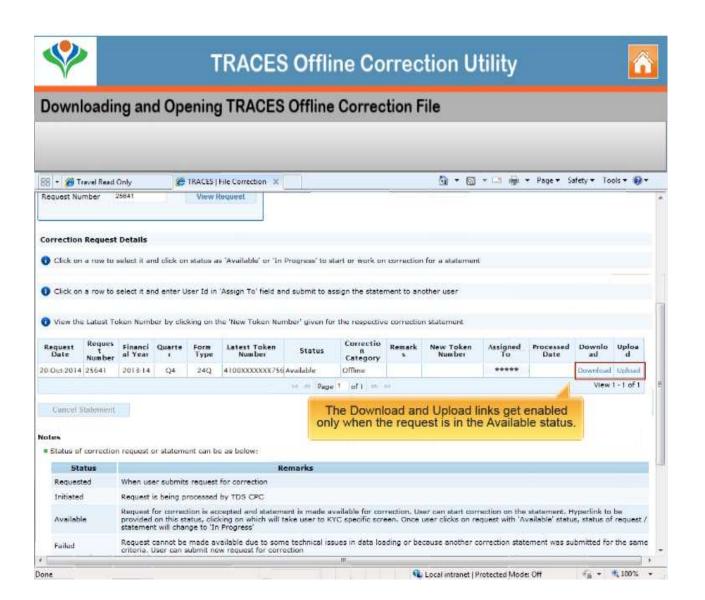

# Offline Correction E-tutorial

## **Features**























































### DOWNLOADING UTILITY















## **Download Correction File**



























#### **Downloading and Opening TRACES Offline Correction File**



















### UPLOADING OUTPUT FILE

































# Sample Corrections using Offline Correction Utility



#### **TRACES Offline Correction Utility**



#### Sample Corrections Using TRACES Offline Correction Utility

| Types of Corrections              | Description                                                                                                                                              |
|-----------------------------------|----------------------------------------------------------------------------------------------------------------------------------------------------------|
| Personal Information Correction   | Changes or modifications of the personal information det