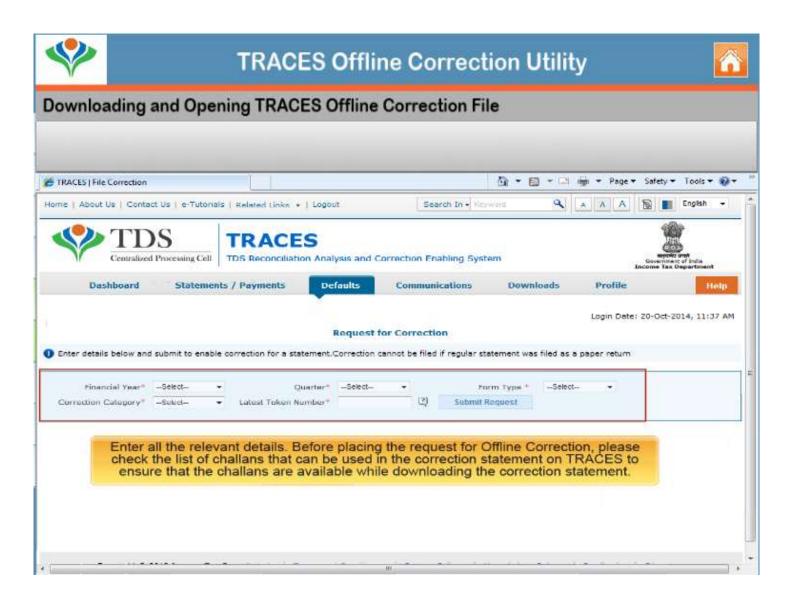

# Offline Correction E-tutorial

## **Features**























































### DOWNLOADING UTILITY















## **Download Correction File**



























#### **Downloading and Opening TRACES Offline Correction File**



















### UPLOADING OUTPUT FILE

































# Sample Corrections using Offline Correction Utility



#### **TRACES Offline Correction Utility**



#### Sample Corrections Using TRACES Offline Correction Utility

| Types of Corrections              | Description                                                                                                                                              |
|-----------------------------------|----------------------------------------------------------------------------------------------------------------------------------------------------------|
| Personal Information Correction   | Changes or modifications of the personal i