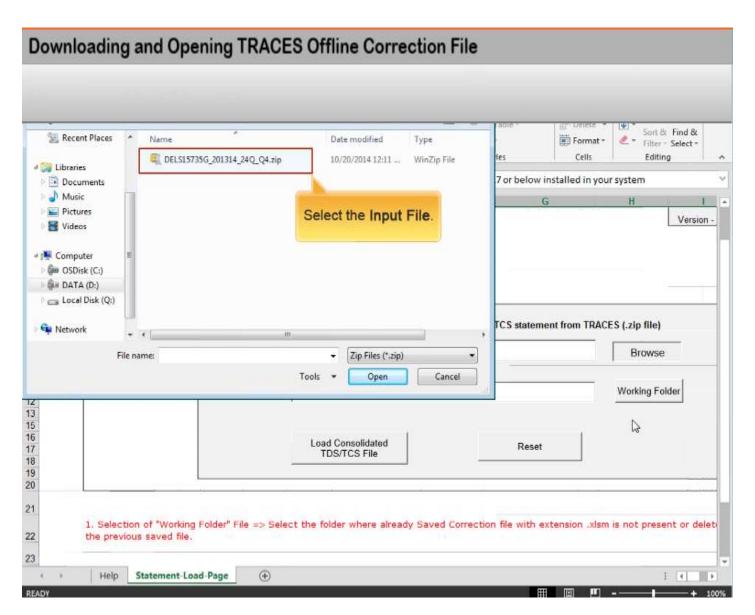

# Offline Correction E-tutorial

## **Features**























































### DOWNLOADING UTILITY















## **Download Correction File**



























#### **Downloading and Opening TRACES Offline Correction File**



















### UPLOADING OUTPUT FILE

































# Sample Corrections using Offline Correction Utility



#### **TRACES Offline Correction Utility**



#### Sample Corrections Using TRACES Offline Correction Utility

| Types of Corrections              | Description                                                                                                                                              |
|-----------------------------------|----------------------------------------------------------------------------------------------------------------------------------------------------------|
| Personal Information Correction   | Changes or modifications of the personal information details in the statement like Name, Address and Phone Number.