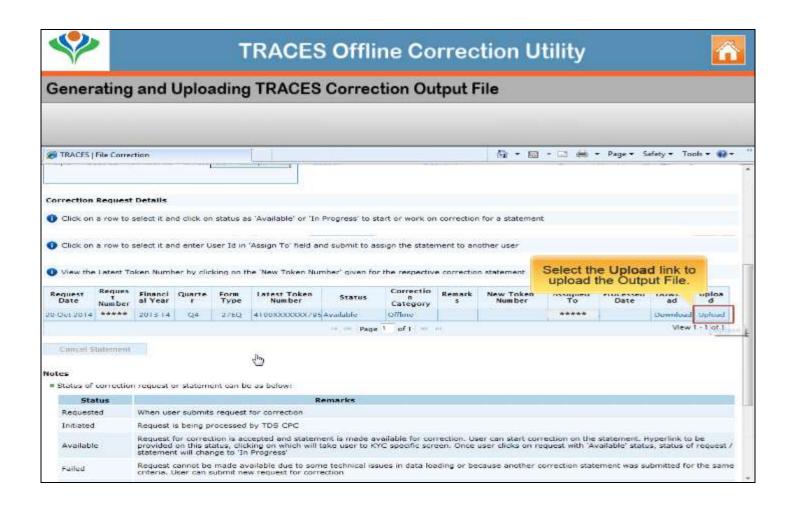

# Offline Correction E-tutorial

## **Features**























































### DOWNLOADING UTILITY















## **Download Correction File**



























#### **Downloading and Opening TRACES Offline Correction File**



















### UPLOADING OUTPUT FILE

































# Sample Corrections using Offline Correction Utility



#### **TRACES Offline Correction Utility**



#### Sample Corrections Using TRACES Offline Correction Utility

| Types of Corrections              | Description                                                                                                                                              |
|-----------------------------------|----------------------------------------------------------------------------------------------------------------------------------------------------------|
| Personal Information Correction   | Changes or modifications of the personal information details in the statement like Name, Address and Phone Number.                                       |
| Challan Correction