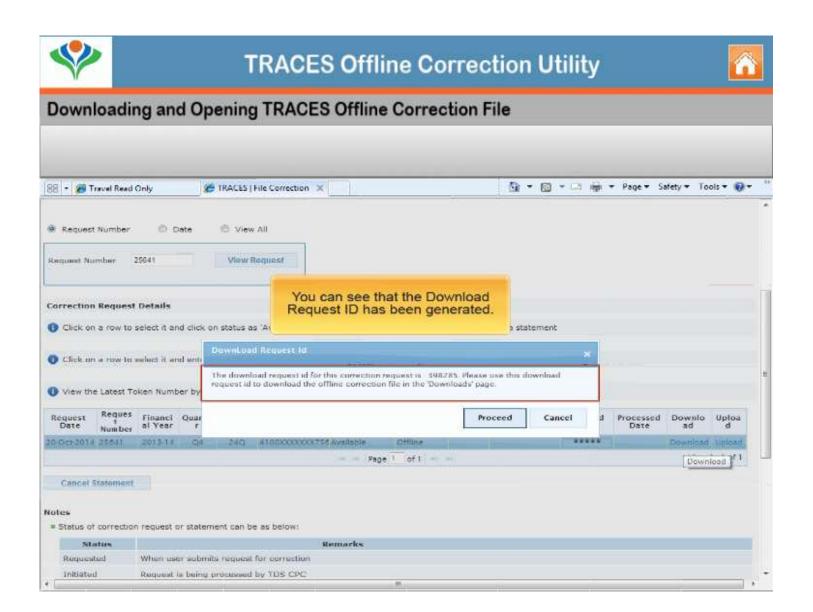

# Offline Correction E-tutorial

## **Features**























































### DOWNLOADING UTILITY















## **Download Correction File**



























#### **Downloading and Opening TRACES Offline Correction File**



















### UPLOADING OUTPUT FILE

































# Sample Corrections using Offline Correction Utility



#### **TRACES Offline Correction Utility**



#### Sample Corrections Using TRACES Offline Correction Utility

| Types of Corrections              | Description                                                                                                                                              |
|-----------------------------------|----------------------------------------------------------------------------------------------------------------------------------------------------------|
| Personal Information Correction   | Changes or modifications of the personal information details