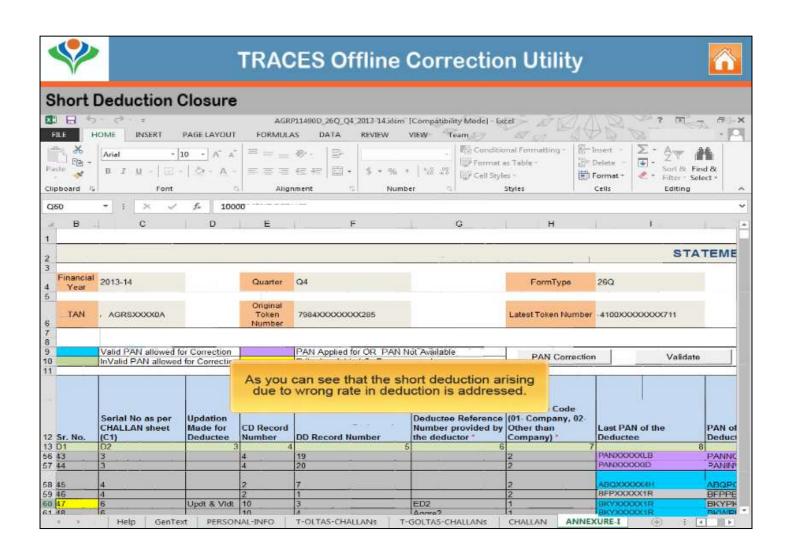

|
| PAN Correction                    | PAN correction in Annexure 1 and Annexure 2 (in case of 24Q) can be done.                                                                                |
| Pay for Interest or Levy Defaults | Provision to pay for interest or Levy defaults arising in the statements.                                                                                |

## **Personal Information Correction**















## PAN CORRECTION















## Pay Interest and Levy – Close the default by adding a challan











Copyright © 2012 Income Tax Department











## Closing late payment by editing existing challan



Copyright © 2012 Income Tax Department



## **TRACES Offline Correction Utility**







## **Short Deduction Closure**