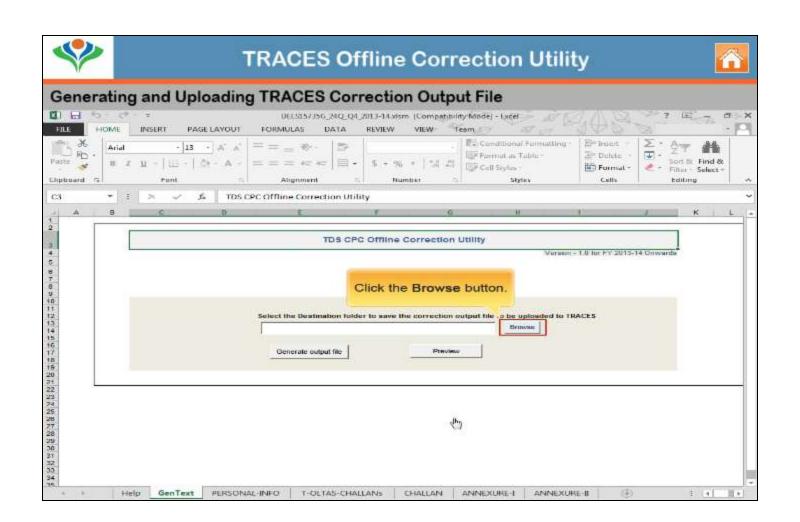

# Offline Correction E-tutorial

## **Features**























































### DOWNLOADING UTILITY















## **Download Correction File**



























#### **Downloading and Opening TRACES Offline Correction File**



















### UPLOADING OUTPUT FILE

































# Sample Corrections using Offline Correction Utility



#### **TRACES Offline Correction Utility**



#### Sample Corrections Using TRACES Offline Correction Utility

| Types of Corrections              | Description                                                                                                                                              |
|-----------------------------------|----------------------------------------------------------------------------------------------------------------------------------------------------------|
| Personal Information Correction   | Changes or modifications of the personal information details in the statement like Name, Address and Phone Number.                                       |
| Challan Correction