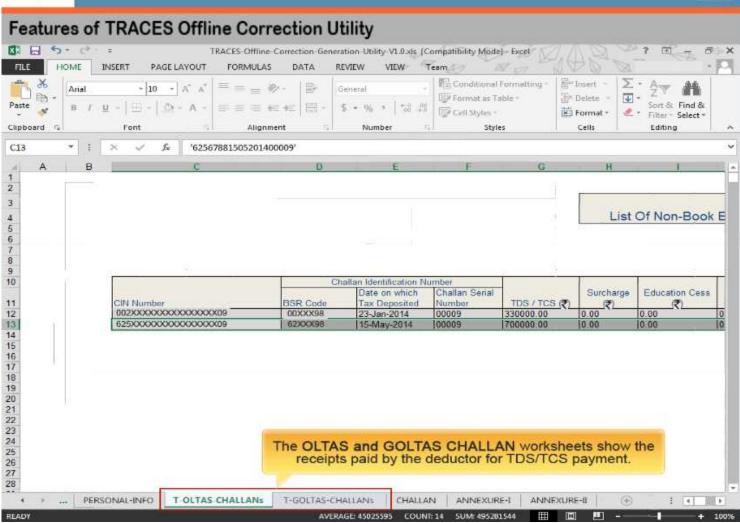

#### Sample Corrections Using TRACES Offline Correction Utility

| Types of Corrections              | Description                                                                                                                                              |
|-----------------------------------|----------------------------------------------------------------------------------------------------------------------------------------------------------|
| Personal Information Correction   | Changes or modifications of the personal information details in the statement like Name, Address and Phone Number.                                       |
| Challan Correction                | Corrections on challan and addition of new challans to statements can be done. Provision to pay for interest or Levy defaults arising in the statements. |
| Update/Add Deductee Details       | Corrections on deductee details can be done to close defaults like short deduction. Addition of new deductee rows to the statement.                      |
| Add/Delete Salary Details         | Salary Details can be added and deleted in Annexure-2 ( in case of 24Q).                                                                                 |
| PAN Correction                    | PAN correction in Annexure 1 and Annexure 2 (in case of 24Q) can be done.                                                                                |
| Pay for Interest or Levy Defaults | Provision to pay for interest or Levy defaults arising in the statements.                                                                                |