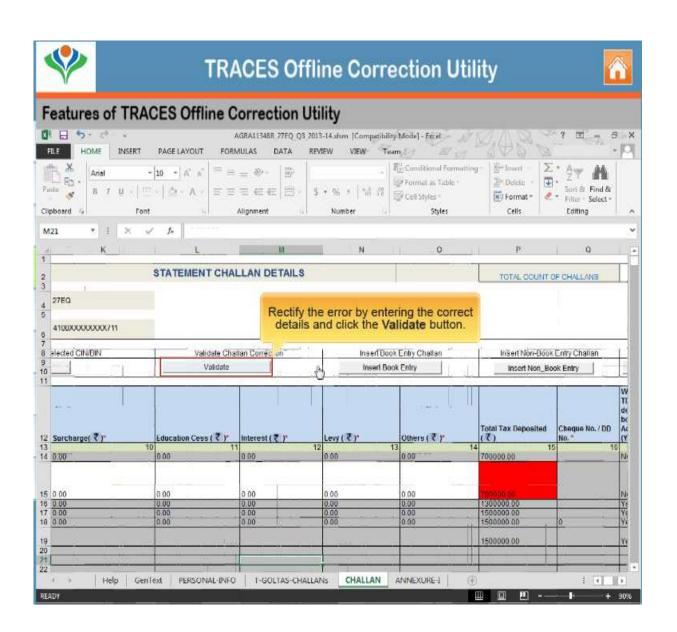

## Closing late payment by editing existing challan

Copyright © 2012 Income Tax Department