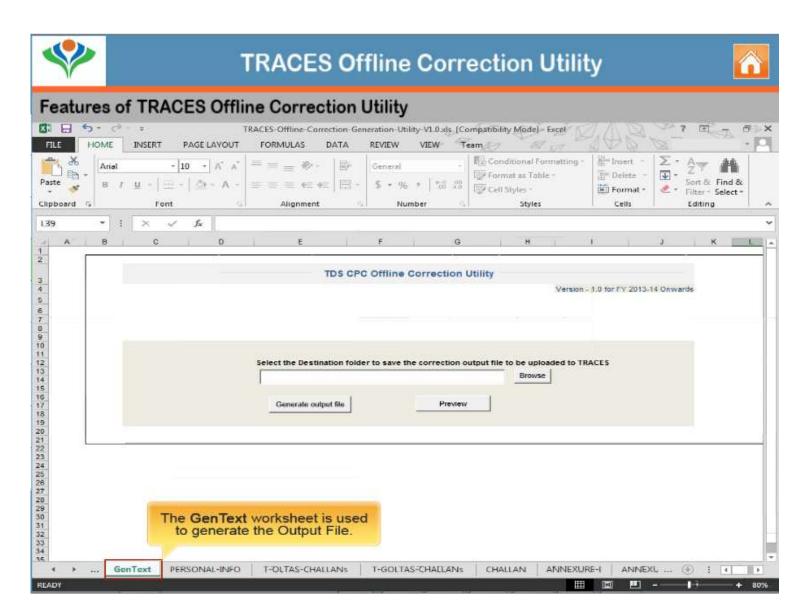

# Offline Correction E-tutorial

## **Features**























































### DOWNLOADING UTILITY















## **Download Correction File**



























#### **Downloading and Opening TRACES Offline Correction File**



















### UPLOADING OUTPUT FILE

































# Sample Corrections using Offline Correction Utility



#### **TRACES Offline Correction Utility**



#### Sample Corrections Using TRACES Offline Correction Utility

| Types of Corrections              | Description                                                                                                                                              |
|-----------------------------------|------------------------------------------------------------------------------------------------------------------