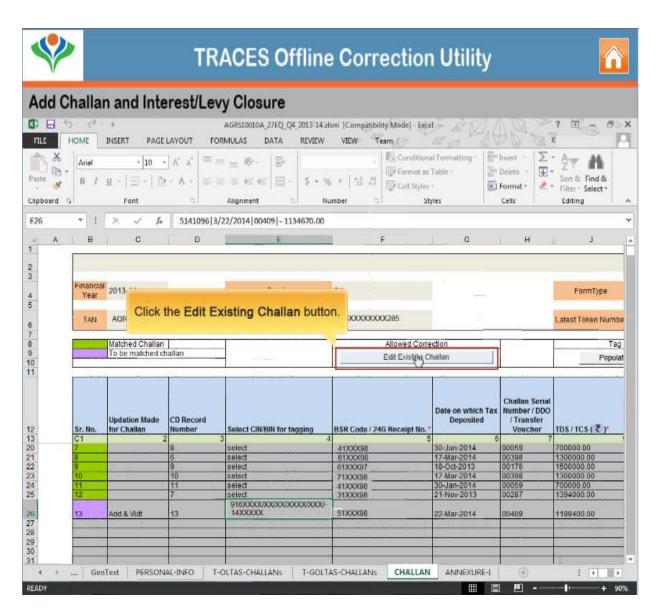

## Closing late payment by editing existing challan

Copyright © 2012 Income Tax Department