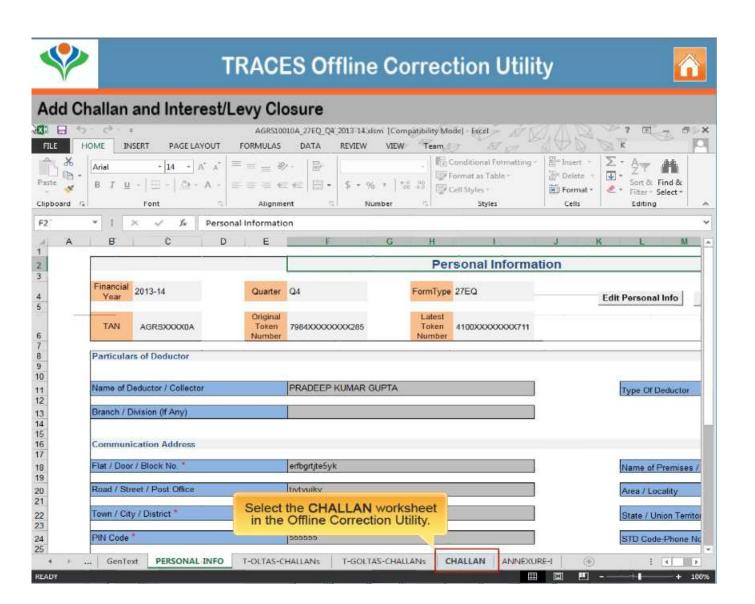

## Pay Interest and Levy – Close the default by adding a challan

Copyright © 2012 Income Tax Department

## Closing late payment by editing existing challan

Copyright © 2012 Income Tax Department