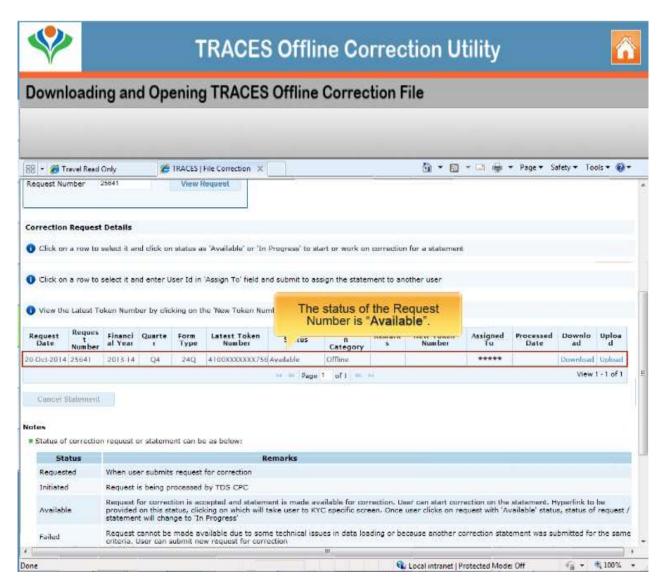

# Offline Correction E-tutorial

## **Features**























































### DOWNLOADING UTILITY















## **Download Correction File**



























#### **Downloading and Opening TRACES Offline Correction File**



















### UPLOADING OUTPUT FILE

































# Sample Corrections using Offline Correction Utility



#### **TRACES Offline Correction Utility**



#### Sample Corrections Using TRACES Offline Correction Utility

| Types of Corrections              | Description                                                                                                                                              |
|-----------------------------------|----------------------------------------------------------------------------------------------------------------------------------------------------------|
| Personal Information Correction   | Changes or modifications of the personal information d