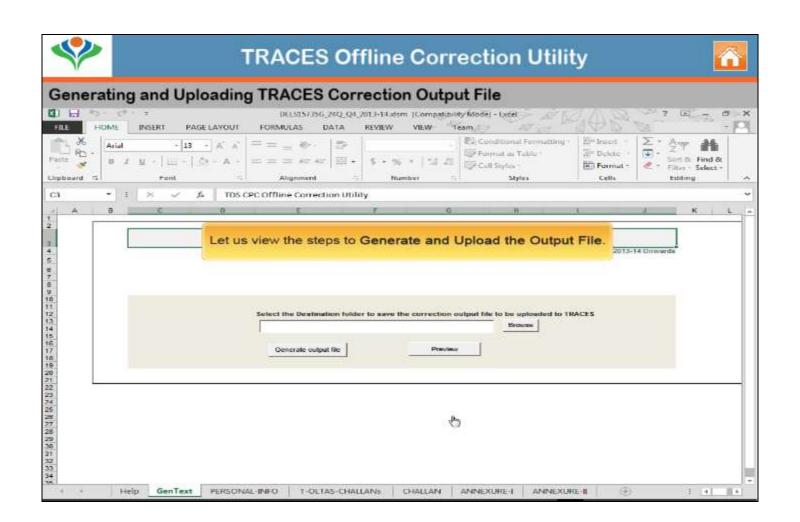

# Offline Correction E-tutorial

## **Features**























































### DOWNLOADING UTILITY















## **Download Correction File**



























#### **Downloading and Opening TRACES Offline Correction File**



















### UPLOADING OUTPUT FILE

































# Sample Corrections using Offline Correction Utility



#### **TRACES Offline Correction Utility**



#### Sample Corrections Using TRACES Offline Correction Utility

| Types of Corrections              | Description                                                                                                                                              |
|-----------------------------------|----------------------------------------------------------------------------------------------------------------------------------------------------------|
| Personal Information Correction   | Changes or modifications of the personal information details in the statement like Name, Address and Phone Number.                                       |
| Challan Correction