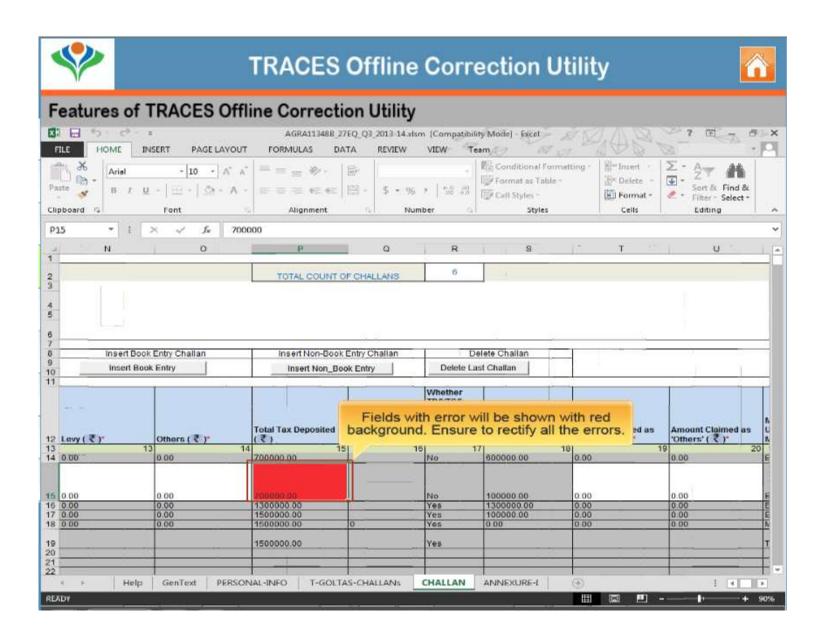

## Closing late payment by editing existing challan

Copyright © 2012 Income Tax Department