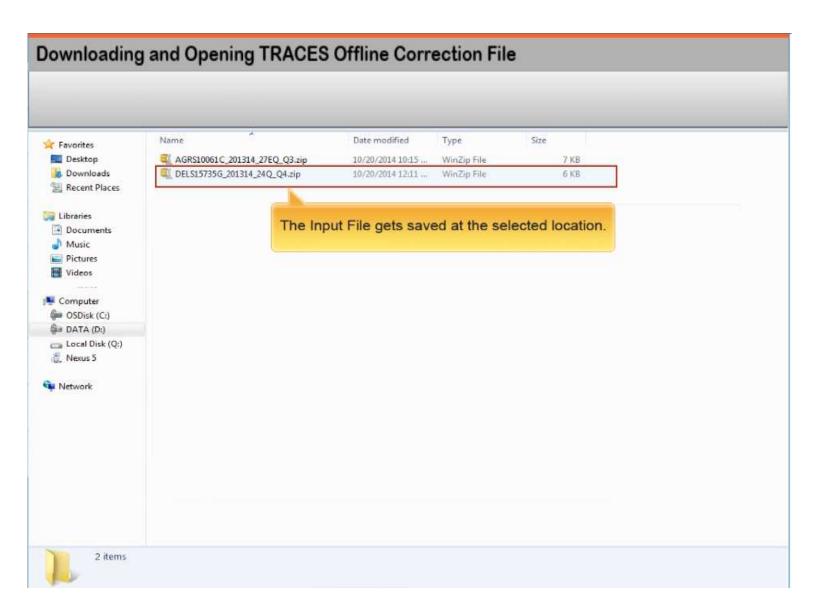

# Offline Correction E-tutorial

## **Features**























































### DOWNLOADING UTILITY















## **Download Correction File**



























#### **Downloading and Opening TRACES Offline Correction File**



















### UPLOADING OUTPUT FILE

































# Sample Corrections using Offline Correction Utility



#### **TRACES Offline Correction Utility**



#### Sample Corrections Using TRACES Offline Correction Utility

| Types of Corrections              | Description                                                                                                                                              |
|-----------------------------------|----------------------------------------------------------------------------------------------------------------------------------------------------------|
| Personal Information Correction   | Changes or modifications of the personal information details in the statement like Name, Address and Phone Number.