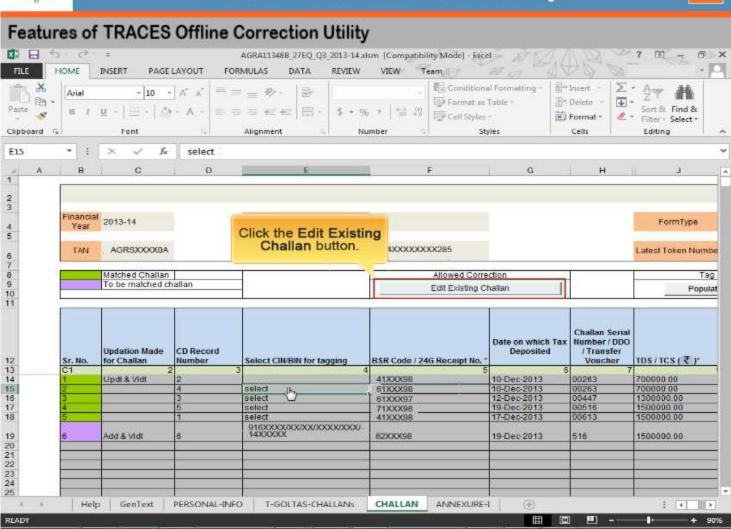

## Closing late payment by editing existing challan

Copyright © 2012 Income Tax Department