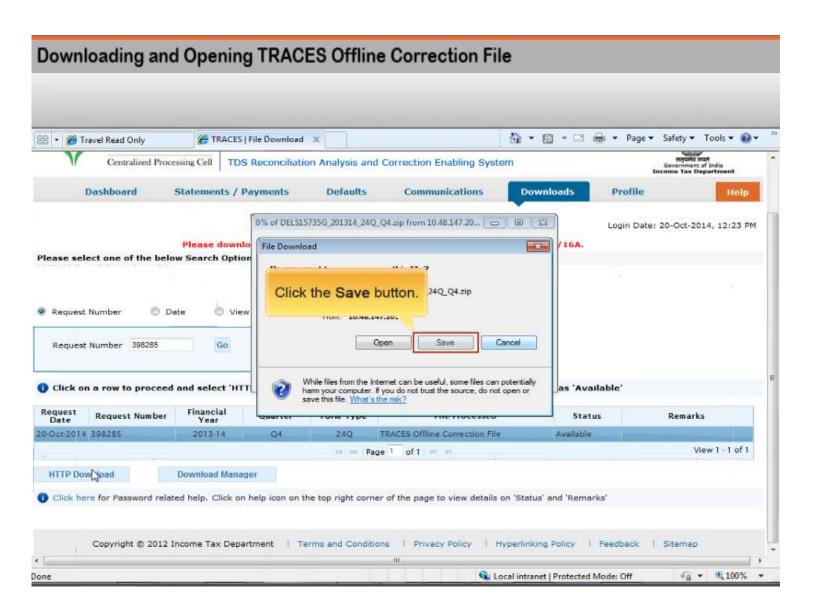

# Offline Correction E-tutorial

## **Features**























































### DOWNLOADING UTILITY















## **Download Correction File**



























#### **Downloading and Opening TRACES Offline Correction File**



















### UPLOADING OUTPUT FILE

































# Sample Corrections using Offline Correction Utility



#### **TRACES Offline Correction Utility**



#### Sample Corrections Using TRACES Offline Correction Utility

| Types of Corrections              | Description                                                                                                                                              |
|-----------------------------------|----------------------------------------------------------------------------------------------------------------------------------------------------------|
| Personal Information Correction   | Changes or modifications of the personal information details in the statement like Name, Address and Phone Number.