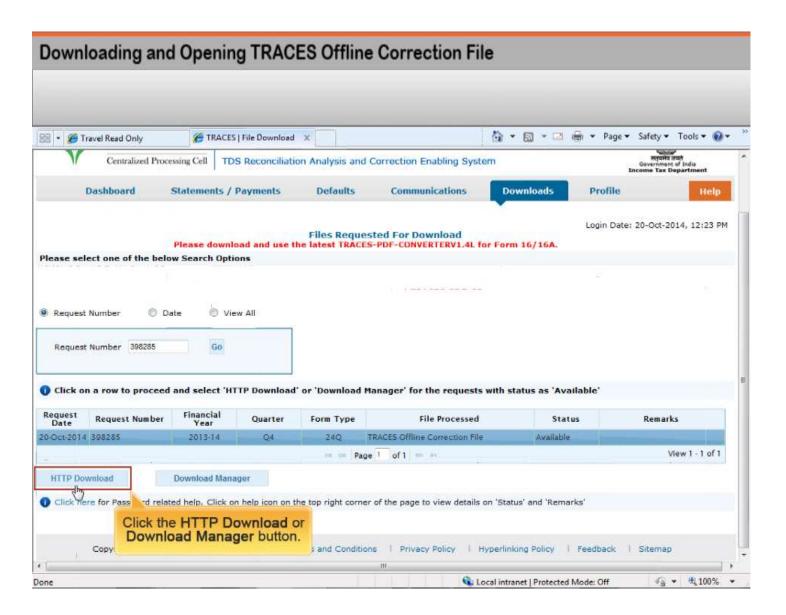

# Offline Correction E-tutorial

## **Features**























































### DOWNLOADING UTILITY















## **Download Correction File**



























#### **Downloading and Opening TRACES Offline Correction File**



















### UPLOADING OUTPUT FILE

































# Sample Corrections using Offline Correction Utility



#### **TRACES Offline Correction Utility**



#### Sample Corrections Using TRACES Offline Correction Utility

| Types of Corrections              | Description                                                                                                                                              |
|-----------------------------------|----------------------------------------------------------------------------------------------------------------------------------------------------------|
| Personal Information Correction   | Changes or modifications of the personal information details in the statement like Name, Address and Phone Number.