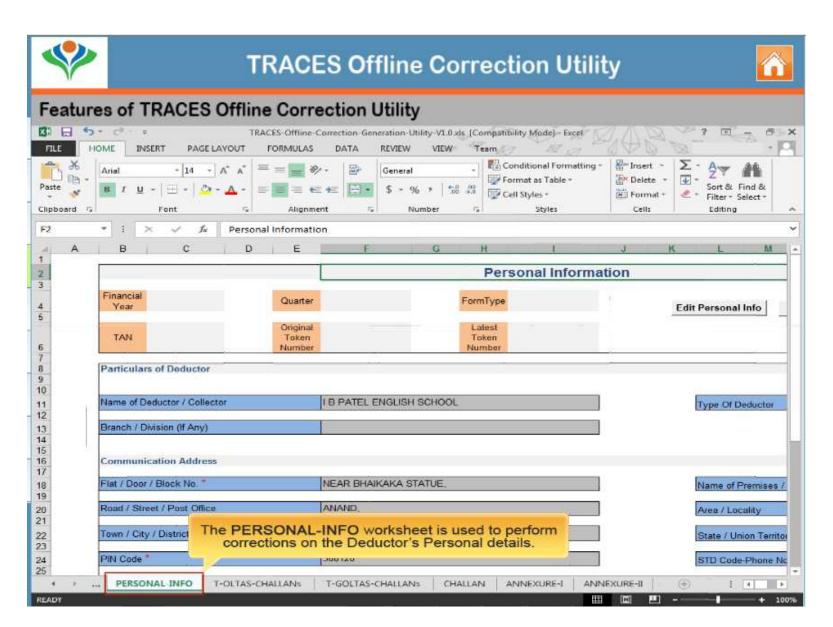

# Offline Correction E-tutorial

## **Features**























































### DOWNLOADING UTILITY















## **Download Correction File**



























#### **Downloading and Opening TRACES Offline Correction File**



















### UPLOADING OUTPUT FILE

































# Sample Corrections using Offline Correction Utility



#### **TRACES Offline Correction Utility**



#### Sample Corrections Using TRACES Offline Correction Utility

| Types of Corrections              | Description                                                                                                                                              |
|-----------------------------------|--------------------------------------------------------------------------------------------------------------------