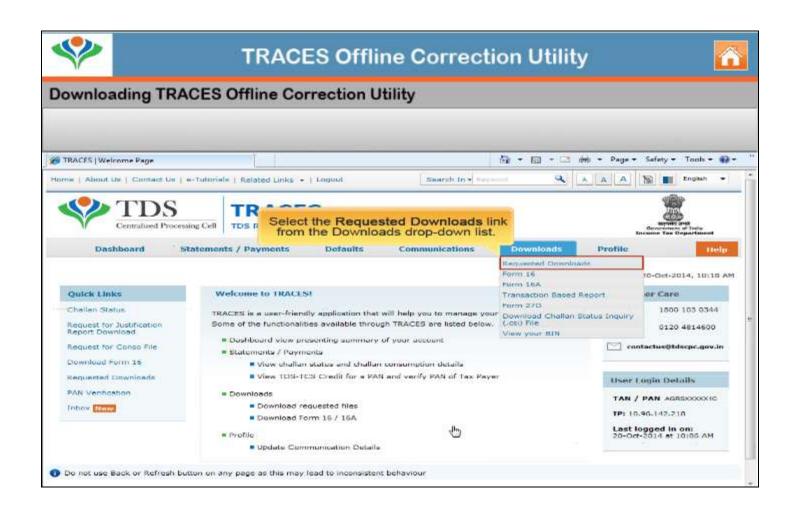

### DOWNLOADING UTILITY

#### **Downloading and Opening TRACES Offline Correction File**