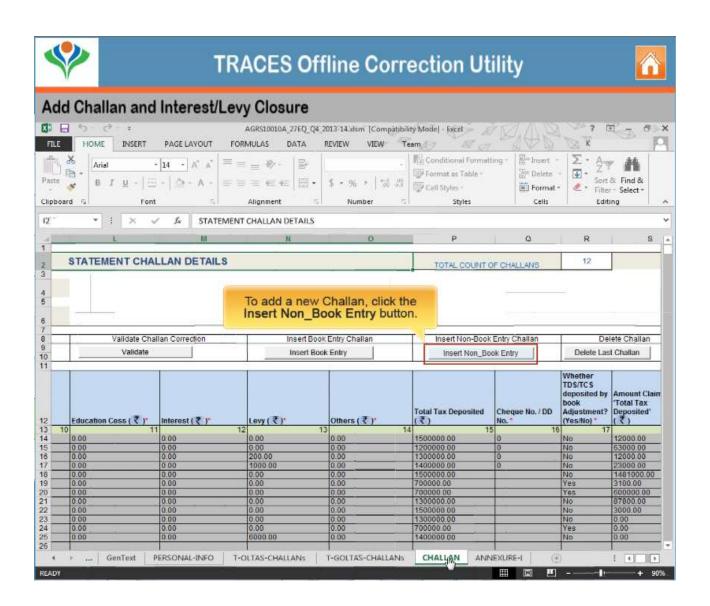

## Pay Interest and Levy – Close the default by adding a challan

Copyright © 2012 Income Tax Department