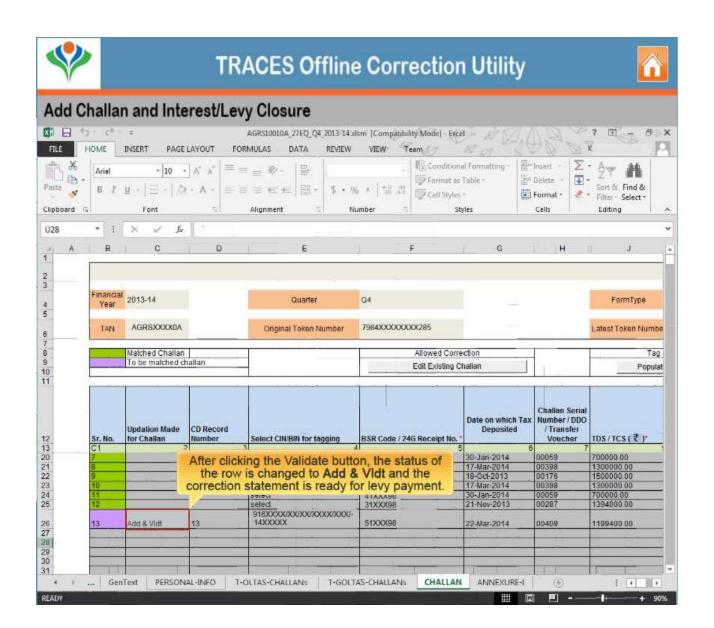

## Closing late payment by editing existing challan

Copyright © 2012 Income Tax Department