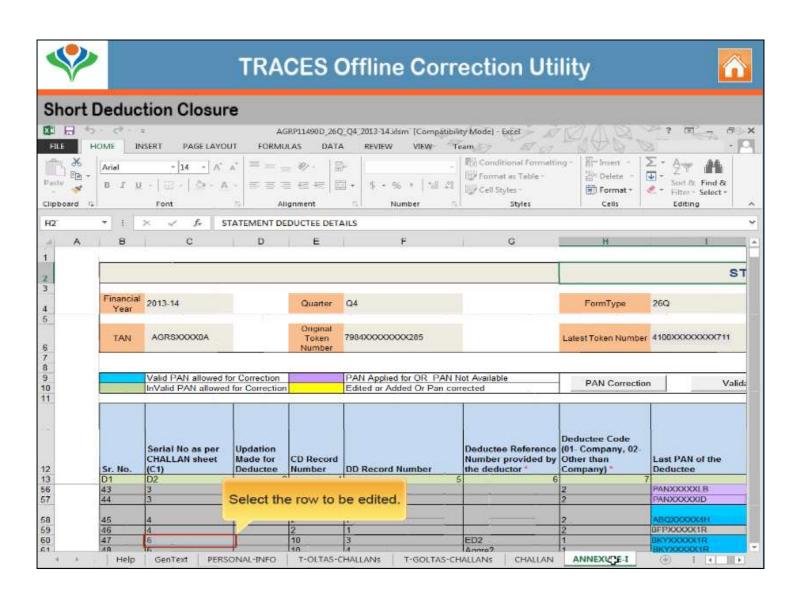

|
| PAN Correction                    | PAN correction in Annexure 1 and Annexure 2 (in case of 24Q) can be done.                                                                                |
| Pay for Interest or Levy Defaults | Provision to pay for interest or Levy defaults arising in the statements.                                                                                |

## **Personal Information Correction**















## PAN CORRECTION















## Pay Interest and Levy – Close the default by adding a challan











Copyright © 2012 Income Tax Department











## Closing late payment by editing existing challan



Copyright © 2012 Income Tax Department



## **TRACES Offline Correction Utility**







## **Short Deduction Closure**