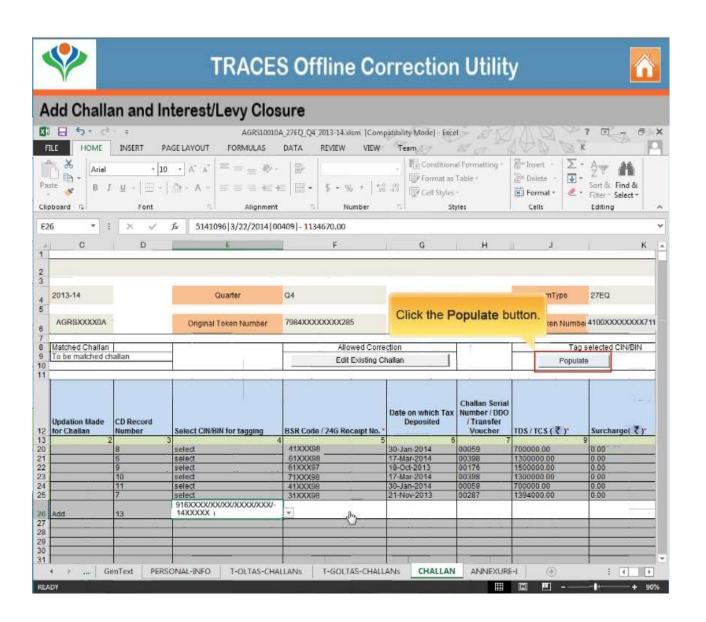

## Pay Interest and Levy – Close the default by adding a challan

Copyright © 2012 Income Tax Department