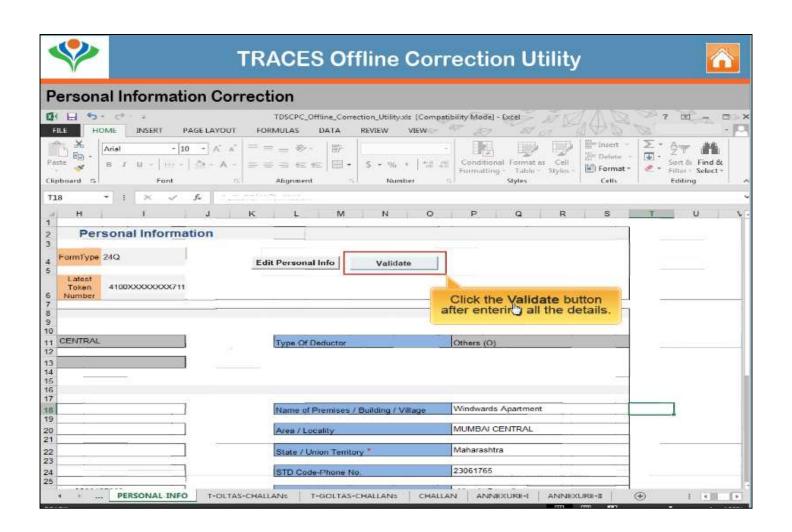

ee Details       | Corrections on deductee details can be done to close defaults like short deduction. Addition of new deductee rows to the statement.                      |
| Add/Delete Salary Details         | Salary Details can be added and deleted in Annexure-2 ( in case of 24Q).                                                                                 |
| PAN Correction                    | PAN correction in Annexure 1 and Annexure 2 (in case of 24Q) can be done.                                                                                |
| Pay for Interest or Levy Defaults | Provision to pay for interest or Levy defaults arising in the statements.                                                                                |

## **Personal Information Correction**















## PAN CORRECTION















## Pay Interest and Levy – Close the default by adding a challan











Copyright © 2012 Income Tax Department











## Closing late payment by editing existing challan



Copyright © 2012 Income Tax Department



## **TRACES Offline Correction Utility**







## **Short Deduction Closure**