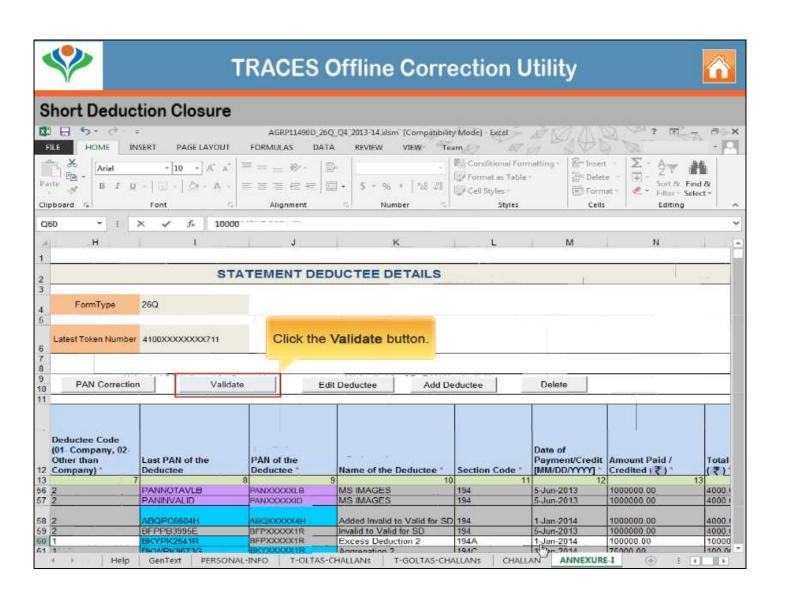

|
| PAN Correction                    | PAN correction in Annexure 1 and Annexure 2 (in case of 24Q) can be done.                                                                                |
| Pay for Interest or Levy Defaults | Provision to pay for interest or Levy defaults arising in the statements.                                                                                |

## **Personal Information Correction**















## PAN CORRECTION















## Pay Interest and Levy – Close the default by adding a challan











Copyright © 2012 Income Tax Department











## Closing late payment by editing existing challan



Copyright © 2012 Income Tax Department



## **TRACES Offline Correction Utility**







## **Short Deduction Closure**