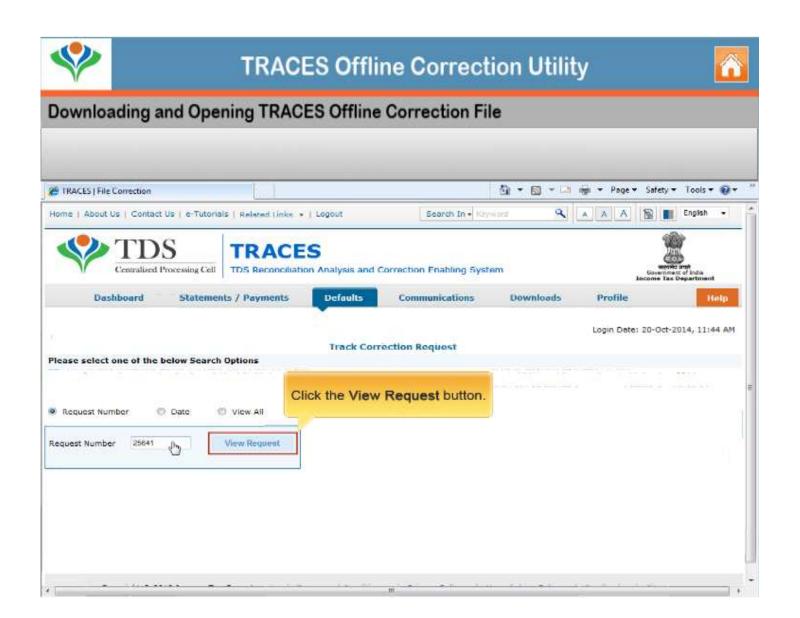

# Offline Correction E-tutorial

## **Features**























































### DOWNLOADING UTILITY















## **Download Correction File**



























#### **Downloading and Opening TRACES Offline Correction File**



















### UPLOADING OUTPUT FILE

































# Sample Corrections using Offline Correction Utility



#### **TRACES Offline Correction Utility**



#### Sample Corrections Using TRACES Offline Correction Utility

| Types of Corrections              | Description                                                                                                                                              |
|-----------------------------------|----------------------------------------------------------------------------------------------------------------------------------------------------------|
| Personal Information Correction   | Changes or modifications of the personal information