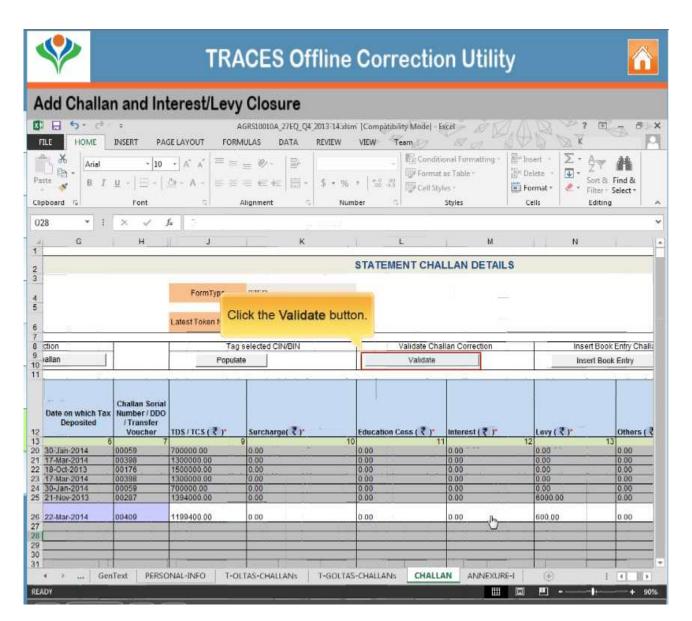

## Pay Interest and Levy – Close the default by adding a challan

Copyright © 2012 Income Tax Department